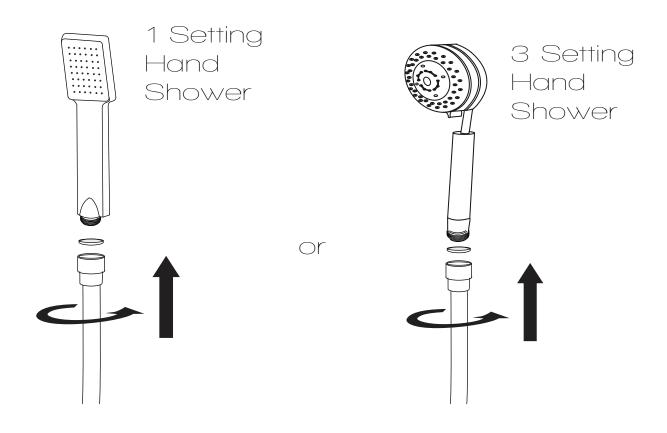

# INSTALLATION (HANDSHOWER)

Figure 2

**Step 2A** Finally, install the shower wand to the hose, as shown.