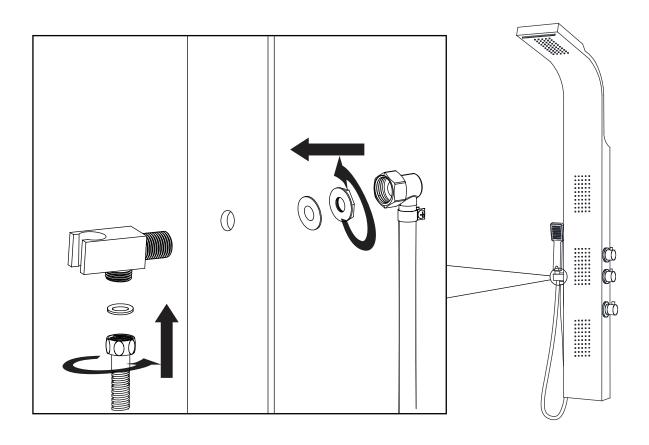

### Figure 1

- **Step 1A** Insert the shower wand holder through the pre-drilled hole on the shower panel.
- **Step 1B** Install the water supply hose for the shower wand onto the holder, as shown.
- **Step 1C** Make sure all O-rings are inserted to prevent leakage.
- **Step 1D** Once the shower panel is fully installed and hung on the bracket, you can install the shower wand hose to the holder connection.