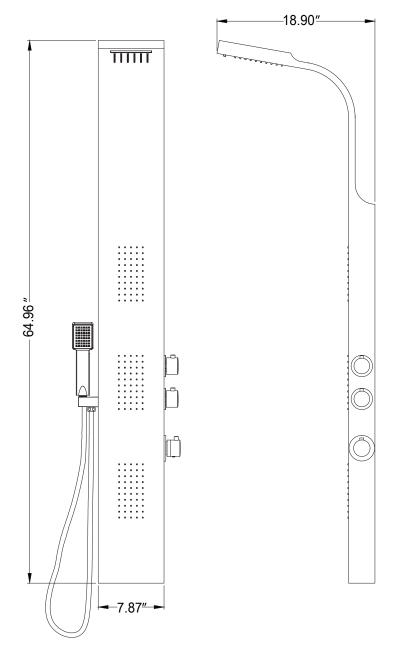

## SPEC DRAWING

Perfection is our Tradition™

SP-AZ056

Material: Aluminum

Finish: Black

Handles: 3 Jets: 3

Shower: 2.99" x 6.535"

Sprayer: 60" reach Weight: 14.74 lbs Height: 64.96"

Supply: 1/2" connections

Flow: 2.5 gpm