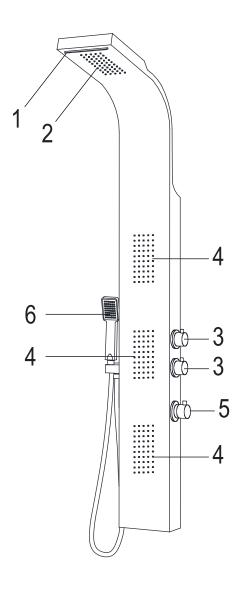

- 1. Waterfall
- 2. Shower Head
- 3. Diverter
- 4. Body Jets
- 5. Mixer
- 6. Hand Shower

## SPEC DRAWING

Perfection is our Tradition™

SP-AZ056

Material: Aluminum

Finish: Black

Handles: 3 Jets: 3

Shower: 2.99" x 6.535"

Sprayer: 60" reach Weight: 14.74 lbs Height: 64.96"