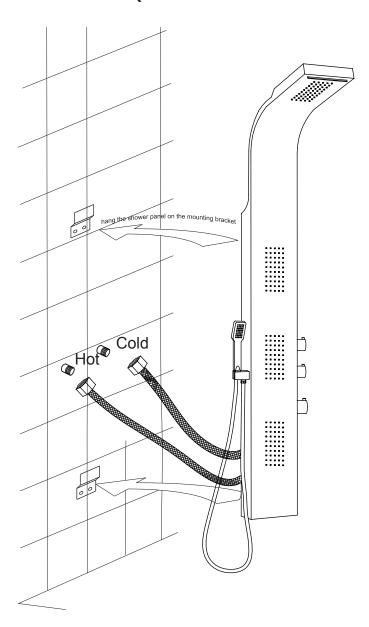

# INSTALLATION (WALL MOUNTING)

Figure 4

- **Step 4A** Screw the cold and hot water hose from the shower panel to the supply lines in the wall.
- **Step 4B** Carefully hang the shower panel on the secured mounting brackets as shown in Figure 4.