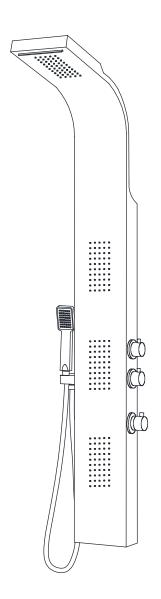

- 1. Waterfall
- 2. Shower Head
- 3. Diverter
- 4. Body Jets
- 5. Mixer
- 6. Hand Shower

## SPEC DRAWING

Perfection is our Tradition™

SP-AZ056

Material: Aluminum

Finish: Black

Handles: 3 Jets: 3

Shower: 2.99" x 6.535"

Sprayer: 60" reach Weight: 14.74 lbs Height: 64.96"