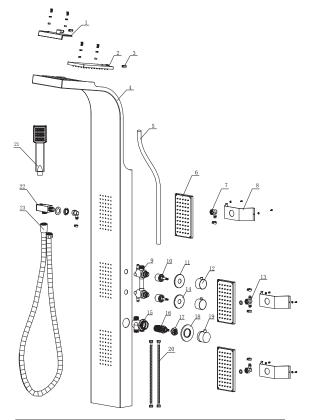

## PARTS LIST

| Component no. | Component              | Material |
|---------------|------------------------|----------|
| 1             | body                   | Aluminum |
| 2             | head shower            | ABS      |
| 3             | clip                   | s/s      |
| 4             | knob                   | zinc     |
| 5             | knob plate             | brass    |
| 6             | function cartridge     | ABS      |
| 7             | handle                 | zinc     |
| 8             | handle plate cover     | brass    |
| 9             | valve cap              | ABS      |
| 10            | thermostatic cartridge | ABS      |
| 11            | bodyjets               | ABS      |
| 12            | fixing bar             | S/S      |
| 13            | one way joint          | ABS      |
| 14            | faucet                 | brass    |
| 15            | three way joint        | ABS      |
| 16            | hand shower            | ABS      |
| 17            | hand shower hlolder    | ABS      |
| 18            | PVC hose               | PVC      |
| 19            | braided hose           | s/s      |
| 20            | flexible hose          | s/s      |