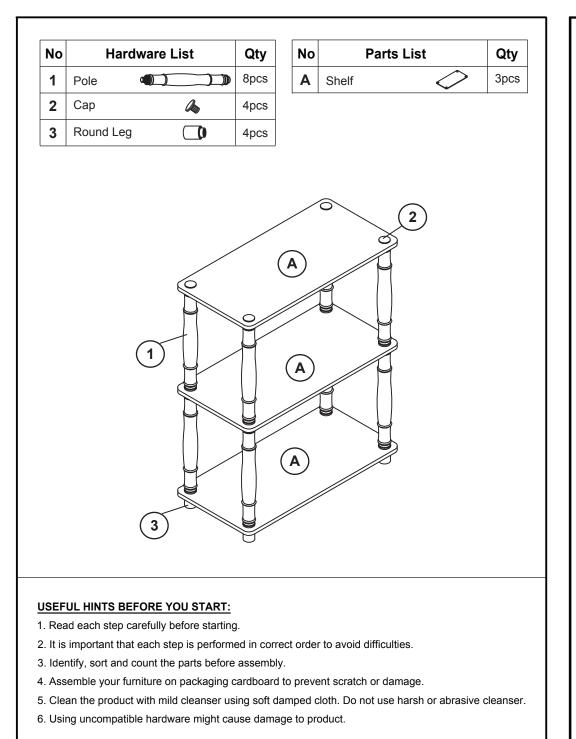

#### STEP 1

- 1.1 Attach Round Leg (3) to the bottom of Shelf (A) and tighten with Pole (1), as shown.
  1.2 Attach center Shelf (A) and tighten with Pole (1).
  - TOPOLE 8 PCS

3 ROUND LEG - 4 PCS

(A) SHELF - 2 PCS

## STEP 2

Tighten Cap (2) on the top Shelf (A), as shown.