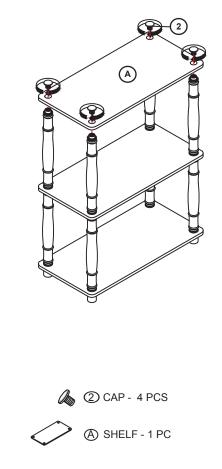

g these load limits could cause sagging, instability, product collapse, and/or serious injury.

>DO NOT allow children to climb on unit.

>Put heavier items on lower shelves.



# **Assembly Instruction**

Furinno 3-Tier Compact Multipurpose Tube Shelf Display Rack

18029

:









MODEL



### **Customer Support**

**NEED HELP?** For replacement requests or product inquiries, please contact our Customer Service Team by emailing us at **support@furinno.com**. Thank you for selecting Furinno!

www.furinno.com





#### STEP 1

- 1.1 Attach Round Leg (3) to the bottom of Shelf (A) and tighten with Pole (1), as shown.
  1.2 Attach center Shelf (A) and tighten with Pole (1).
  - TOPOLE 8 PCS

3 ROUND LEG - 4 PCS

(A) SHELF - 2 PCS

## STEP 2

Tighten Cap (2) on the top Shelf (A), as shown.