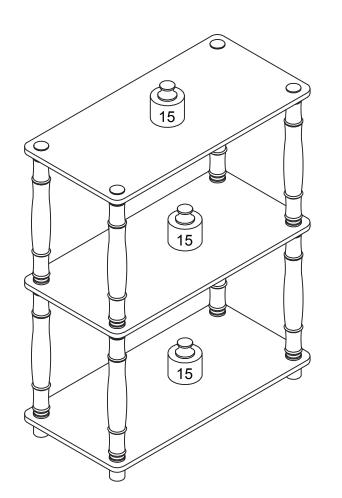

Recommended Maximum Weight

#### WARNING:

>This unit has been designed to support the maximum loads shown. Exceeding these load limits could cause sagging, instability, product collapse, and/or serious injury.

>DO NOT allow children to climb on unit.

>Put heavier items on lower shelves.