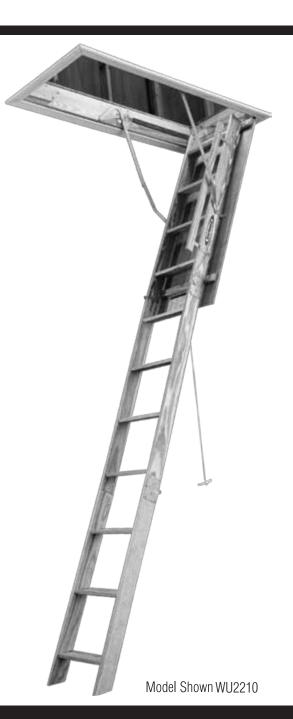

## **SPECIFICATIONS**

| Model<br>No. | Size   | Min.<br>Opening | Floor to<br>Ceiling<br>Height Range | Approx.<br>Ladder<br>Width (ft.) | Approx.<br>Cu. Ft.<br>Per Unit | Approx.<br>Shipping<br>Wt. (Ibs.) |
|--------------|--------|-----------------|-------------------------------------|----------------------------------|--------------------------------|-----------------------------------|
| WU2210       | 8'-10' | 22.5" x 54"     | 7'11" to 10' 4"                     | 1.19                             | 8.61                           | 51.30                             |