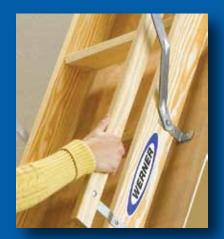

- Provides easy access to attics, garages, and storage spaces
- Universal fit works with most ceilings
- Fully assembled and ready to install
- Smooth plywood door ready for painting or staining
- Convenient hand rail