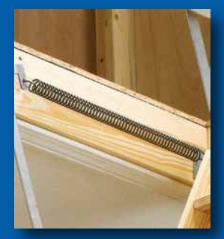

## **Universal Wood** Attic Ladder

Provides easy access to attics, garages, and storage spaces

2

Convenient handrail

No-sag springs

Slip-resistant steps

WERNER

**Universal Wood Attic Ladder** 