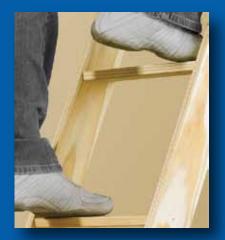

## **Universal Wood** Attic Ladder





Provides easy access to attics, garages, and storage spaces



2

Convenient handrail



No-sag springs



Slip-resistant steps



WERNER



**Universal Wood Attic Ladder** 

- Provides easy access to attics, garages, and storage spaces
- Universal fit works with most ceilings
- Fully assembled and ready to install
- Smooth plywood door ready for painting or staining
- Convenient hand rail

WERNER

• Slip-resistant steps



## **SPECIFICATIONS**

| Model<br>No. | Size   | Min.<br>Opening | Floor to<br>Ceiling<br>Height Range | Approx.<br>Ladder<br>Width (ft.) | Approx.<br>Cu. Ft.<br>Per Unit | Approx.<br>Shipping<br>Wt. (Ibs.) |
|--------------|--------|-----------------|-------------------------------------|----------------------------------|--------------------------------|-----------------------------------|
| WU2210       | 8'-10' | 22.5" x 54"     | 7'11" to 10' 4"                     |