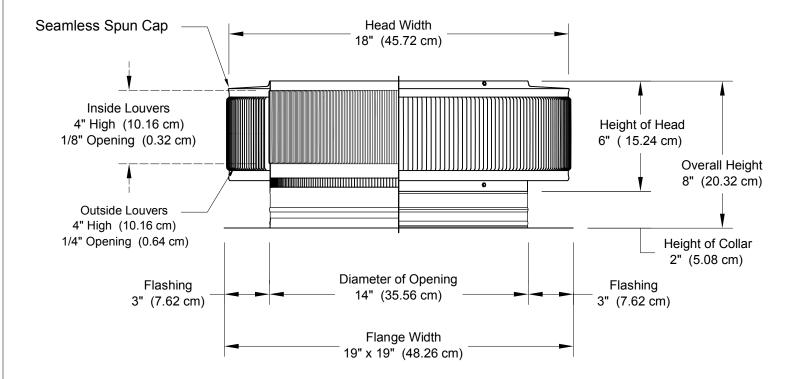

## **Aura Vent: Model AV-14-C2**

## 14" Diameter with 2" Collar and Square Flange

- All Aluminum construction will never rust
- Exhausts air like a turbine with no moving parts
- No snow or rain infiltration

- Low profile- does not need to be removed for high winds
- Tested to 200 mph