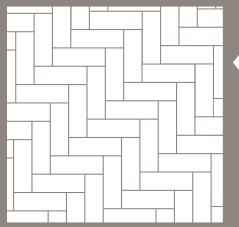

## Herringbone

| Size           | Pieces | Sq. Ft. |
|----------------|--------|---------|
| 4 in. x 12 in. | 48*    | 16°     |
|                |        |         |
|                |        |         |