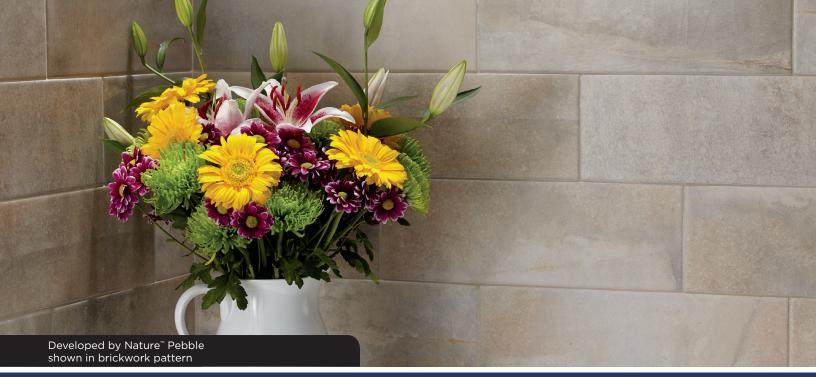

## **INSTALLATION IDEAS**

4 in. x 12 in.

Give your walls a bold and contemporary look with these modern, long plank tiles. Create your own pattern or select the right one for your home from these examples below.

## Brickwork 1/5 Offset

| Size           | Pieces | Sq. Ft. |  |
|----------------|--------|---------|--|
| 4 in. x 12 in. | 49°    | 16°     |  |
|                |        |         |  |
|                |        |         |  |