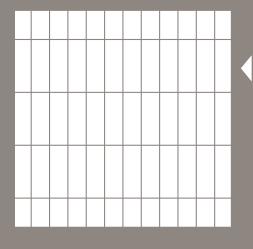

## Rectangular Grid

| Size           | Pieces | Sq. Ft. |
|----------------|--------|---------|
| 4 in. x 12 in. | 44*    | 16°     |
|                |        |         |
|                |        |         |