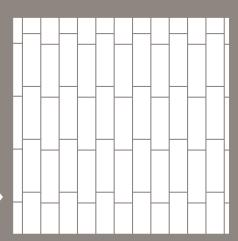

Brickwork 1/3 Offset

| Size           | Pieces | Sq. Ft. |
|----------------|--------|---------|
| 4 in. x 12 in. | 49*    | 16°     |
|                |        |         |
|                |        |         |