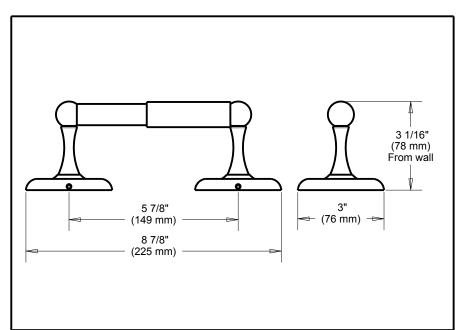

## **ACCESSORIES**

- ■College Circle<sup>™</sup> Bath Collection
- Toilet Paper Holder

**Submitted Model No.:** 

Specific Features: \_\_\_\_

## **STANDARD SPECIFICATIONS:**

- Wood blocking is preferable behind all wall surfaces. If wood blocking is not available, the following fasteners are suggested: Tile/Masonry-Plastic or lead
- Anchors Plaster/drywall-Toggle bolts.

   Mounting hardware and mounting template included with product.