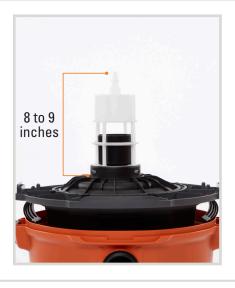

## For Filter Cages Measuring 8 to 9 inches

#### Fits RIDGID Wet/Dry Vacuums 5 gallons and larger

also compatible with pre-2010 RIDGID wet/ dry vacuums with use of RIDGID Plastic Filter Nut and Drain Cap Kit (VT2561)