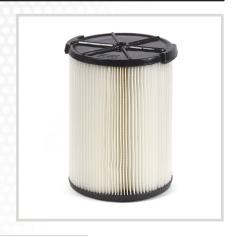

## **Everyday Dirt 1-Layer Pleated Paper Filter**

VF4000 - White

Protect your RIDGID wet/dry vac 5 gallons and larger with the Everyday Dirt 1-Layer Pleated Paper Filter. Used on the jobsite or used around the home, this filter traps everyday dirt and debris. This Qwik Lock filter easily snaps on or off for easy cleaning and replacement.

#### **USE FOR:**

Sawdust

**General Debris** 