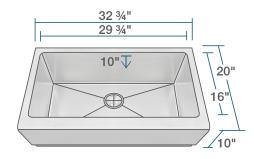

René

R1-3001

Apron Sink

16G UPC: 841412129299

## **FEATURES**

- 16 Gauge Steel
- Apron Installation
- Brushed Satin Finish
- Cold Rolled Stainless Steel

- Fully Insulated
- Limited Lifetime Warranty
- Offset Drain 3 1/2"
- Sound Dampening Pads

## **ACCESSORIES**





## **STAINLESS STEEL**

Stainless Steel is the most popular choice for today's kitchens due to its clean look and durability. The beautiful brushed satin finish helps to hide small scratches that may occur over the lifetime of the sink. Our Stainless Steel sinks are made from high quality, 14, 16, 18, or 20 gauge, 304 steel. Each sink is fully insulated and has a sound dampening pad.

## **DIMENSIONS**



www.renesinks.com 872.241.0016 sales@renesinks.com