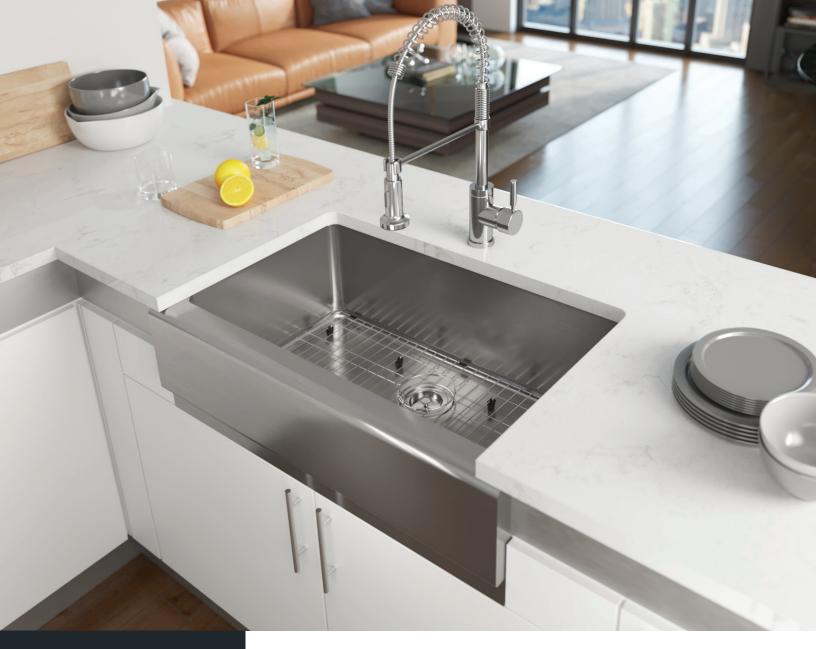

René

R1-3001

Apron Sink

16G UPC: 841412129299

## **FEATURES**

- 16 Gauge Steel
- Apron Installation
- Brushed Satin Finish
- Cold Rolled Stainless Steel

- Fully Insulated
- Limited Lifetime Warranty
- Offset Drain 3 1/2"
- Sound Dampening Pads

## **STAINLESS STEEL**

Stainless Steel is the most popular choice for today's kitchens due to its clean look and durability. The beautiful brushed satin finish helps to hide small scratches that may occur over the lifetime of the sink. Our Stainless Steel sinks are made from high quality, 14, 16, 18, or 20 gauge, 304 steel. Each sink is fully insulated and has a sound dampening pad.