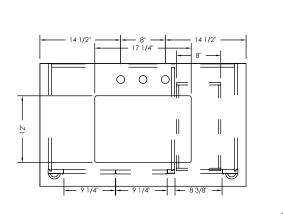

Overall Dimensions: 36-7/8" x 22" x 34"H

Copyright © 2018 Foremost Groups, Inc. All Rights Reserved. All dimensions are subject to change and variation without notice.