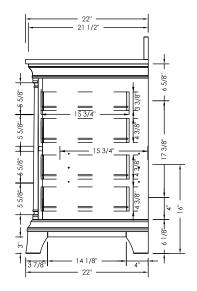

Overall Dimensions: 36-7/8" x 22" x 34"H

Copyright © 2018 Foremost Groups, Inc. All Rights Reserved. All dimensions are subject to change and variation without notice.