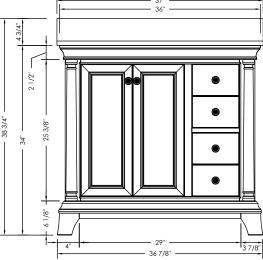

Overall Dimensions: 36-7/8" x 22" x 34"H

Copyright © 2018 Foremost Groups, Inc. All Rights Reserved. All dimensions are subject to change and variation without notice.