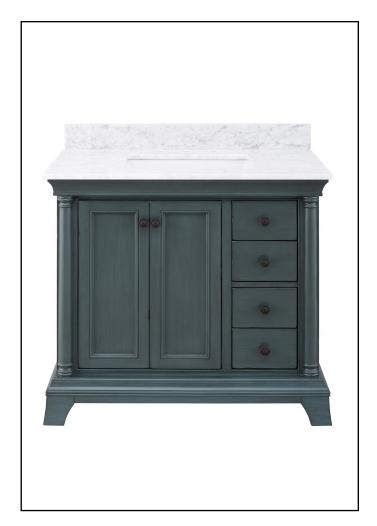

## STROUSSE 37" VANITY COMBO

| atown at# 30,4110,000 | CI/LI# 1007050007 |
|-----------------------|-------------------|
| nternet# 304110650    | SKU# 1003052203   |

Vanity and Carrara White Marble top, with pre-attached rectangular undermount sink and optional 4" backsplash

Distressed Blue Fog finish

Dark Pewter knobs

4 full-extension slow-closing drawers

2 slow-closing doors

1 interior adjustable shelf

Adjustable leg-levelers for uneven floors

Carrara White Marble top

Top pre-drilled for an 8" widespread faucet

Overall Dimensions: 36-7/8" x 22" x 34"H

Copyright © 2018 Foremost Groups, Inc. All Rights Reserved. All dimensions are subject to change and variation without notice.