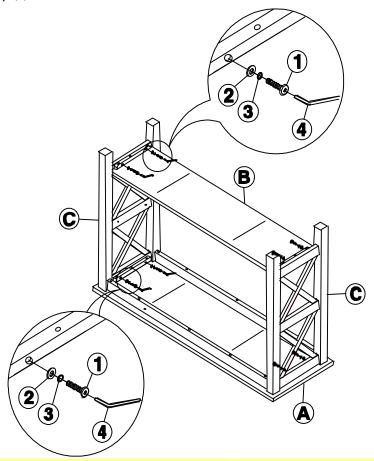

## STEP 1

Attach side frame (C) to the top (A) with bolt (1), washer (2) and (3) as shown below. Tighten with Allen key (4).

Attach side frame (C) to the Bottom Shelf (B) with bolt (1), washer (2) and (3) as shown below. Tighten with Allen key (4).