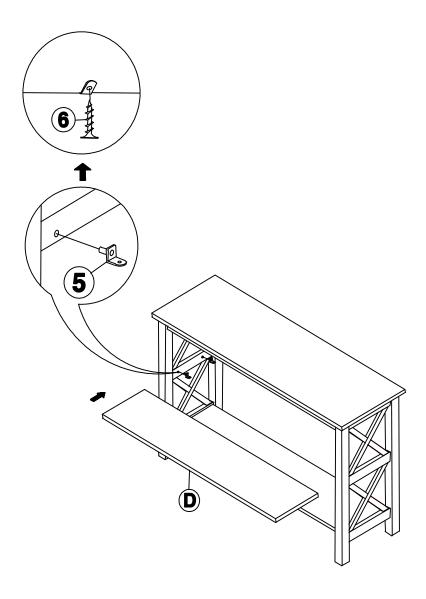

# STEP 2

Attach brackets (5) to the unit. Attach the Adjustable Shelf (D) with screws (6) as shown below. Tighten with a screwdriver.