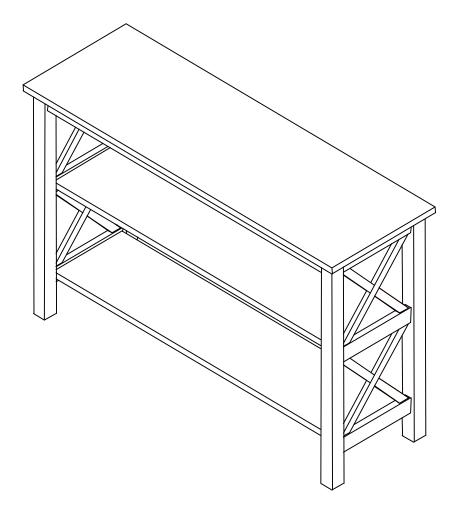

# **ASSEMBLY INSTRUCTIONS**

Description: HAMPTON SOFA TABLE

Item No. : OT-70S

ITEM NO.: OT-70S REVISED SEP 18, 2014 Printed in Vietnam

### **PARTS LIST**

When unpacking, please carefully not to discard any parts with the packaging. Before continuing, please make sure you have all of the following parts:

| NO | Description     | Q'ty | Sketch | NO | Description      | Q'ty | Sketch |
|----|-----------------|------|--------|----|------------------|------|--------|
| А  | Тор             | ٦    |        | C  | Side Frame       | 2    |        |
| В  | Bottom<br>Shelf | 1    |        | D  | Adjustable Shelf | 1    |        |