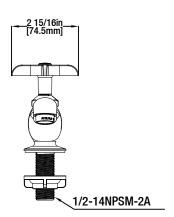

# **FEATURES**

- · Requires 1-Hole Sink
- · 1/2" IPS Connections
- · Max Flow Rate: 1.2 gpm (4.5 L/min) at 60 psi
- · Spout Reach: 3 1/16"
- · Spout Height: 1 1/4"
- · Ceramic Valve for Lifetime Drip-free Operation
- · With Zinc Cross Handle
- · Optional Index(H) and Index(C)

#### **INSTALLATION DIMENSIONS**

Glacier Bay reserves the right to make changes in specifications and materials and to change and discontinue models, both without the notice or obligation. Dimensions are for reference only.