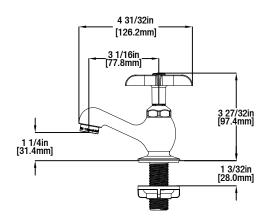

# **FEATURES**

- · Requires 1-Hole Sink
- · 1/2" IPS Connections
- · Max Flow Rate: 1.2 gpm (4.5 L/min) at 60 psi
- · Spout Reach: 3 1/16"
- · Spout Height: 1 1/4"
- · Ceramic Valve for Lifetime Drip-free Operation
- · With Zinc Cross Handle
- · Optional Index(H) and Index(C)

#### **INSTALLATION DIMENSIONS**

Glacier Bay reserves the right to make changes in specifications and materials and to change and discontinue models, both without the notice or obligation. Dimensions are for reference only.