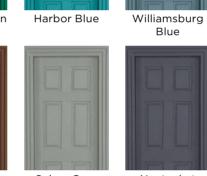

ceramic

Styrofoan

- Excellent coverage
- Water-based and non-toxic
- Ideal for doors, shutters, and more

Modern Red

Urban Green

Estate Red

Hampton Blue

Contemporary Coral

Mid-Century

Cottage Moss Cape Cod Mint

Village Green

New England Navy

Vinevard Purple

Computer screens and color printers may affect how colors are displayed. Colors displayed on the screen and printed colors may not