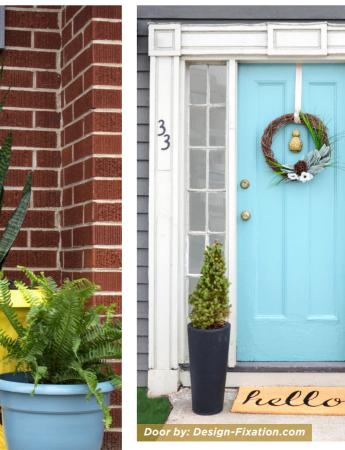

## Americana DECOR<sup>®</sup> **CURBAPPEAL**<sup>™</sup>

You only get one chance to make a first impression. Americana Decor Curb Appeal paint will ensure that homes are putting their best foot forward by making it easy to breathe new life into doors, shutters, railings, mailboxes, and more. It adheres to both metal and wood, leaving a durable, semi-gloss finish on outdoor surfaces.