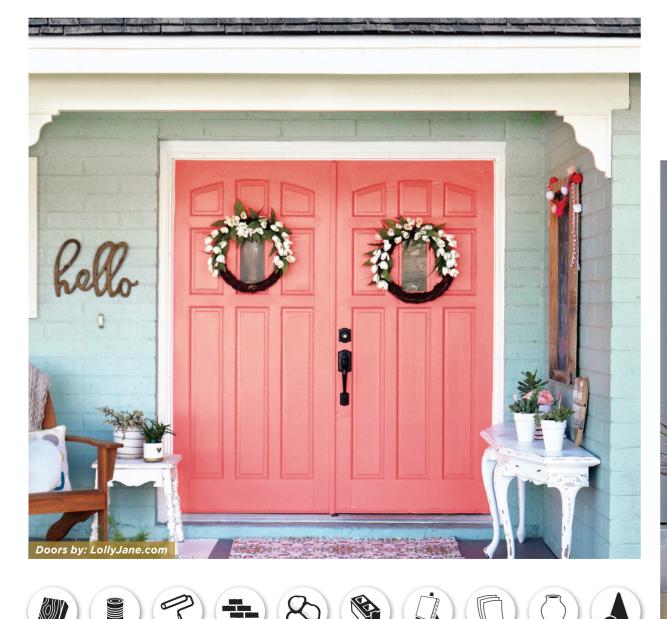

## Americana DECOR<sup>®</sup> **CURBAPPEAL**<sup>™</sup>

You only get one chance to make a first impression. Americana Decor Curb Appeal paint will ensure that homes are putting their best foot forward by making it easy to breathe new life into doors, shutters, railings, mailboxes, and more. It adheres to both metal and wood, leaving a durable, semi-gloss finish on outdoor surfaces.