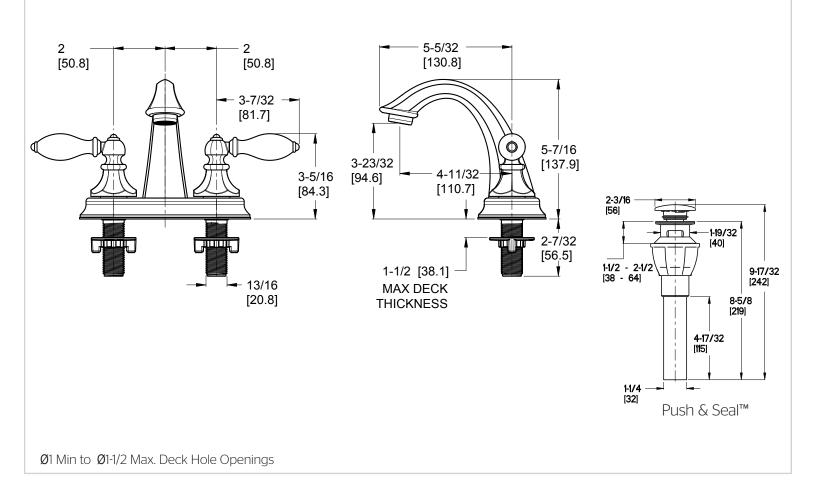

# Pfister

## **Catalina™** 4" Centerset Lavatory Faucet

LF-048-EOBC Finish(C)

LF-048-EOBY Finish(Y)



- 3-Hole Installation
- Pforever Seal
- Push & Seal™ Pop-Up

### Specifications

#### Features

- 1.2 GPM Flow Rate
- 3-Hole Installation
- All Metal Construction
- Mounting Hardware Included
- Mounting Posts Included
- Push and Seal<sup>™</sup> Pop-Up
- Pforever Seal Ceramic Disc Valves
- Pforever Warranty®

#### Dimensions

#### Code Compliance

Pfister products are designed and manufactured in compliance with the following standards and codes:

- IAPMO Certified
- CSA B125 Certified
- ASME A112.18.1
- NSF 61/9 Annex G (Low lead)
- Cal Green Compliant
- CEC Compliant
- EPA WaterSense Certification 1.2 gpm, 4.5 L/Min
- ADA Compliant-ANSI A117.1 (Lever handles only)



July 15, 2016

SS-LF048-EXXX