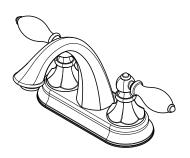

## **Catalina™** 4" Centerset Lavatory Faucet

LF-048-EOBC Finish(C)

LF-048-EOBY Finish(Y)

- 3-Hole Installation
- Pforever Seal
- Push & Seal™ Pop-Up