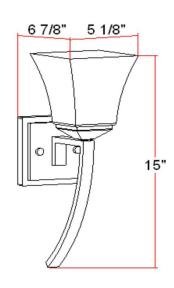

**ASSEMBLED DIMENSIONS:** 15" H x 5.1" L x 6.9" D

WEIGHT: N/A

**BACKPLATE DIMENSIONS:** N/A CANOPY/PLATE DIMENSIONS: N/A **GLASS/SHADE DIMENSIONS:** N/A **GLASS/SHADE MATERIAL:** Glass GLASS/SHADE TYPE: N/A **GLASS/SHADE COLOR:** N/A