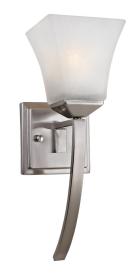

## Torino I-Light Wall Sconce Satin Nickel

## **SPECIFICATIONS**

**MOUNTING:** Wall Sconce

SLOPED CEILING ADAPTABLE: N/A

LAMPTYPE I: I lamp 60W Incandescent

**BULB INCLUDED:** N/A WATTS PER BULB: 60W TOTAL WATTAGE: 60W DIMMABLE: Yes MATERIAL CONSTRUCTION: Steel

**ASSEMBLED DIMENSIONS:** 15" H x 5.1" L x 6.9" D

WEIGHT: N/A

**BACKPLATE DIMENSIONS:** N/A CANOPY/PLATE DIMENSIONS: N/A **GLASS/SHADE DIMENSIONS:** N/A **GLASS/SHADE MATERIAL:** Glass GLASS/SHADE TYPE: N/A **GLASS/SHADE COLOR:** N/A