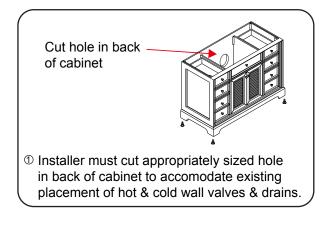

# WYNDHAM Collection



- Prior to installation please check received items against the "Packing List".
  Please report any missing items to your retailer immediately.
- Protect all surfaces from sharp objects, high heat sources, direct prolonged sunlight and chemical hazards.
- Professional installation recommended.



#### PACKING LIST

(Not all components may be included, depending upon your purchase)











HOW TO ADJUST HINGES (if required)











REQUIRED TOOLS NOT IN BOX









vel

Silicone sealant



## WYNDHAM Collection

### INSTALLATION INSTRUCTIONS







apply. Allow to dry 24 hours for proper curing.







### WC-2121-48 Installation Guide