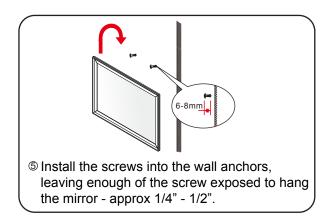

# WYNDHAM Collection



- Prior to installation please check received items against the "Packing List".
  Please report any missing items to your retailer immediately.
- Protect all surfaces from sharp objects, high heat sources, direct prolonged sunlight and chemical hazards.
- Professional installation recommended.



#### PACKING LIST

(Not all components may be included, depending upon your purchase)











HOW TO ADJUST HINGES (if required)











REQUIRED TOOLS NOT IN BOX









vel

Silicone sealant



## WYNDHAM Collection

### INSTALLATION INSTRUCTIONS







apply. Allow to dry 24 hours for proper curing.







### WC-2121-48 Installation Guide