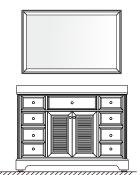

# WYNDHAM Collection



- Prior to installation please check received items against the "Packing List".
  Please report any missing items to your retailer immediately.
- Protect all surfaces from sharp objects, high heat sources, direct prolonged sunlight and chemical hazards.
- Professional installation recommended.



#### PACKING LIST

(Not all components may be included, depending upon your purchase)











HOW TO ADJUST HINGES (if required)











REQUIRED TOOLS NOT IN BOX









vel

Silicone sealant



## WYNDHAM Collection

### INSTALLATION INSTRUCTIONS







apply. Allow to dry 24 hours for proper curing.







### WC-2121-48 Installation Guide