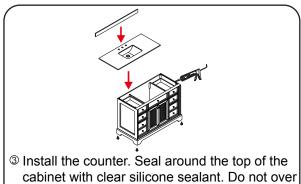

### INSTALLATION INSTRUCTIONS

apply. Allow to dry 24 hours for proper curing.

### WC-2121-48 Installation Guide