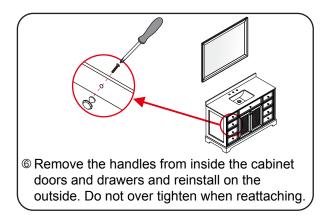

# WYNDHAM Collection



- Prior to installation please check received items against the "Packing List".
  Please report any missing items to your retailer immediately.
- Protect all surfaces from sharp objects, high heat sources, direct prolonged sunlight and chemical hazards.
- Professional installation recommended.



#### PACKING LIST

(Not all components may be included, depending upon your purchase)











HOW TO ADJUST HINGES (if required)











REQUIRED TOOLS NOT IN BOX









vel

Silicone sealant



## WYNDHAM Collection

### INSTALLATION INSTRUCTIONS







apply. Allow to dry 24 hours for proper curing.







### WC-2121-48 Installation Guide