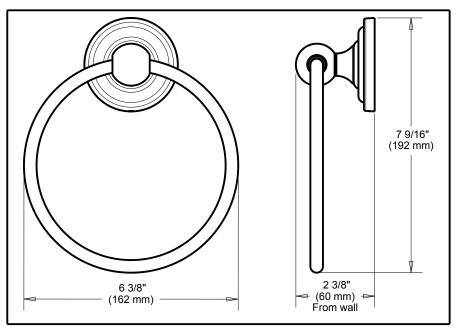

## Specific Features: \_\_\_\_\_

- Greenwich<sup>™</sup> Bath Collection
- Towel Ring

## STANDARD SPECIFICATIONS:

 Wood blocking is preferable behind all wall surfaces. If wood blocking is not available, the following fasteners are suggested: Tile/Masonry-Plastic or lead Anchors Plaster/drywall-Toggle bolts.
Mounting hardware and mounting template included with product.