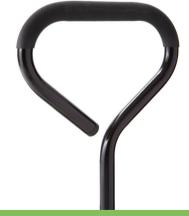

### **REMOVABLE SIDES**

Easy grip handle minimizes hand discomfort while the removable pin-lock panels with steel mesh sides provide added versatility of use as a flat bed cart