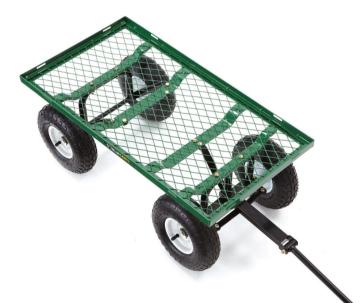

### **REMOVABLE SIDES**

Easy grip handle minimizes hand discomfort while the removable pin-lock panels with steel mesh sides provide added versatility of use as a flat bed cart

#### **RUGGED DESIGN**

The GOR400 is built to last, allowing for versatility of use in the lawn, garden, garage or outdoors