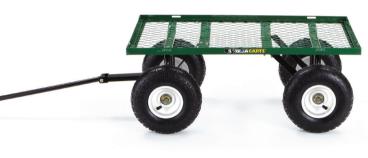

### **REMOVABLE SIDES**

Easy grip handle minimizes hand discomfort while the removable pin-lock panels with steel mesh sides provide added versatility of use as a flat bed cart

#### **RUGGED DESIGN**

The GOR400 is built to last, allowing for versatility of use in the lawn, garden, garage or outdoors