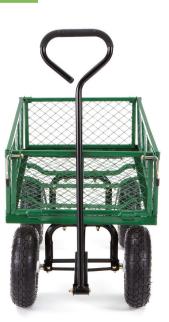

### **REMOVABLE SIDES**

Easy grip handle minimizes hand discomfort while the removable pin-lock panels with steel mesh sides provide added versatility of use as a flat bed cart