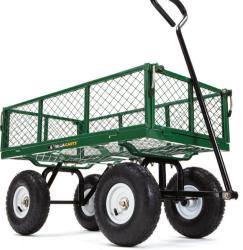

# Uses: Soil Bags, Mulch, Planters, Firewood DURABILITY FOR THE LONG HAUL

The GOR400 Steel Cart saves time on hauling projects more durably than regular outdoor carts. The steel mesh frame, 4-wheeled stability and 10" pneumatic tires make the GOR400 able to tackle a variety of lawn and garden projects

### **REMOVABLE SIDES**

Easy grip handle minimizes hand discomfort while the removable pin-lock panels with steel mesh sides provide added versatility of use as a flat bed cart

#### **RUGGED DESIGN**

The GOR400 is built to last, allowing for versatility of use in the lawn, garden, garage or outdoors