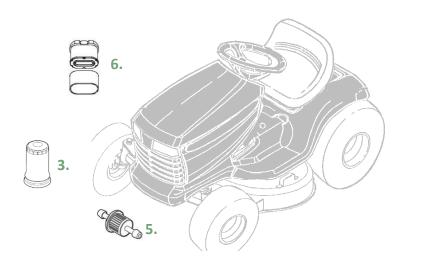

## John Deere E160 Lawn Tractor Parts and Maintenance Information

7.

| Кеу | Description               | Part Number | THD Store SKU | THD Online SKU |
|-----|---------------------------|-------------|---------------|----------------|
| 1.  | 48 inch Mower Blade (3n1) | GY20852     | 469-450       | 100571304      |
| 2.  | 48 inch Mower Deck Belt   | GX21833     | 470-341       | 100546396      |
| 3.  | John Deere Easy Change™   | AUC12916    | 1002832224    | 303336752      |
| 4.  | Oil – As Needed           | TY22029     | 226-971       | 100127512      |
| 5.  | Fuel Filter               | GY20709     | 289-625       | 100126418      |
| 6.  | Air Filter                | GY21057     | 718-508       | 202274986      |
| 7.  | Mulch Cover               | GY20417     | NA            | 100670937      |