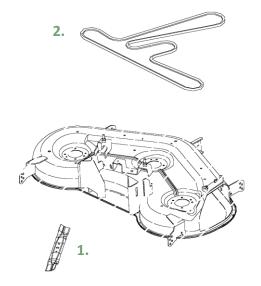

## John Deere E160 Lawn Tractor Parts and Maintenance Information

7.

| Кеу | Description               | Part Number | THD Store SKU | THD Online SKU |
|-----|---------------------------|-------------|---------------|----------------|
| 1.  | 48 inch Mower Blade (3n1) | GY20852     | 469-450       | 100571304      |
| 2.  | 48 inch Mower Deck Belt   | GX21833     | 470-341       | 100546396      |
| 3.  | John Deere Easy Change™   | AUC12916    | 1002832224    | 303336752      |
| 4.  | Oil – As Needed           | TY22029     | 226-971       | 100127512      |
| 5.  | Fuel Filter               | GY20709     | 289-625       | 100126418      |
| 6.  | Air Filter                | GY21057     | 718-508       | 202274986      |
| 7.  | Mulch Cover               | GY20417     | NA            | 100670937      |