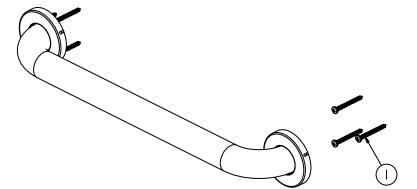

Many replacement parts can be purchased online or at your local store. Please use the table below to identify the part SKU number needed, go to HOMEDEPOT.COM, and check for online and store availability. If you can't find the part you are looking for, please call 1-855-HD-GLACIER.

| Part | Description | Part # | Internet<br>SKU # | Store<br>SKU # |
|------|-------------|--------|-------------------|----------------|
| 1    | Wood Screw  | RP3039 | 302640594         |                |