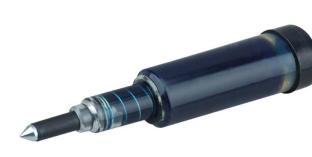

| SKU: 21134      | Chainsaw Grease Gun                                                                                                                                                                                |
|-----------------|----------------------------------------------------------------------------------------------------------------------------------------------------------------------------------------------------|
| Specifications: | <ul> <li>Pre-loaded with all purpose lubricant</li> <li>Steel-nose nozzle with spring loaded pump action sprocket nose guide bars</li> <li>Easy refill</li> </ul>                                  |
| Features:       | <ul> <li>Reduces chainsaw guide bar friction to enhance performance</li> <li>Helps prevent premature wear, especially on bar noses</li> <li>Designed for use on all chainsaw guide bars</li> </ul> |