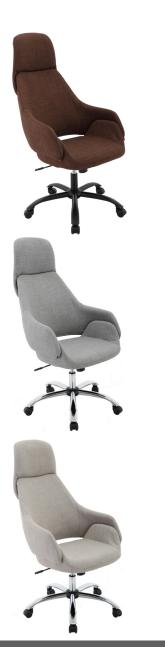

## Hanover Bowen Swivel Scoop Office Chair on Wheels

- Mid-century modern design with a high contoured backrest
- Smooth 360° swivel base and caster wheels for effortless movement
- Soft fabric wraped around a curved, scoop seat
- Adjustable seat height from 17.32 to 22-inches
- Quick and easy assembly

## **DESIGN FEATURES**

| Chair Type                   | Scoop Chair                 |
|------------------------------|-----------------------------|
| Color Options                | Chocolate, Gray, Taupe      |
| Assembled Chair Dimensions   | 24.8"D x 29.1"W x 50.79"H   |
| Seat Dimensions              | 1654"D x 19.69"W x 17.25"H  |
| Adjustable Seat Height Range | 17.32" to 22"H              |
| Weight Capacity              | 250 lbs.                    |
| Shipping Box Dimensions      | 29.53"D x 27.56"W x 29.53"H |