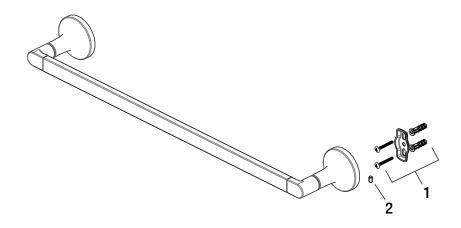

| Part | Description      | Part #  | Internet<br>SKU # | Store<br>SKU # |
|------|------------------|---------|-------------------|----------------|
|      | Plastic Anchor   |         |                   |                |
| 1    | Mounting Bracket | RP50072 |                   |                |
|      | Wood Screw       |         |                   |                |
| 2    | Set Screw        | RP3067  |                   |                |