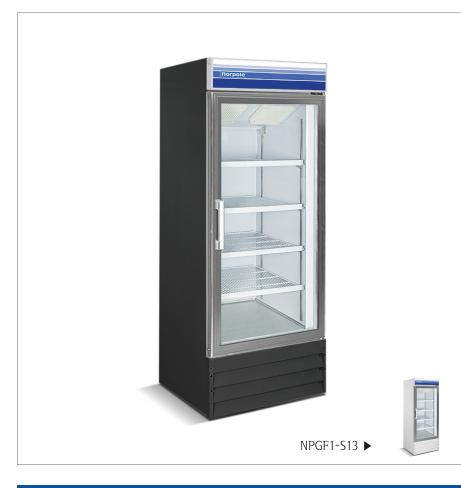

### 1 Reach-In Glass Door Freezer (Swing Door) • NPGF1-S13B

#### **Standard Feature**

- Bottom Mounted Compressor
- Functional Accessory / Control Shelves
- Removable Door Gasket
- Insulating Anti-Fog Glass Door
- Accurate Temperature Control
- Interior LED lighting
- Heavy-duty caster wheels

| Technical Specifications    |                                 |  |
|-----------------------------|---------------------------------|--|
| Product Classification      | Freezer                         |  |
| Climate Class               | N                               |  |
| Number of Doors / Lids      | 1                               |  |
| External Cabinet Material   | Coated Steel                    |  |
| Internal Cabinet Material   | Aluminum Liner with Steel Floor |  |
| Type of Refrigeration Agent | R-290                           |  |
| Type of Temperature Control | Digital                         |  |
| Temperature Range °C        | -23°C to -18°C                  |  |
| Temperature Range °F        | -10°F to 0°F                    |  |
| Voltage / Frequency         | 115V / 60Hz                     |  |
| Amp                         | 8.8                             |  |
| Compressor HP               | 3/4+ HP                         |  |
| Type of Insulation          | 3.0-Inch Polyurethane Foam      |  |
| Door Handle                 | Partial                         |  |