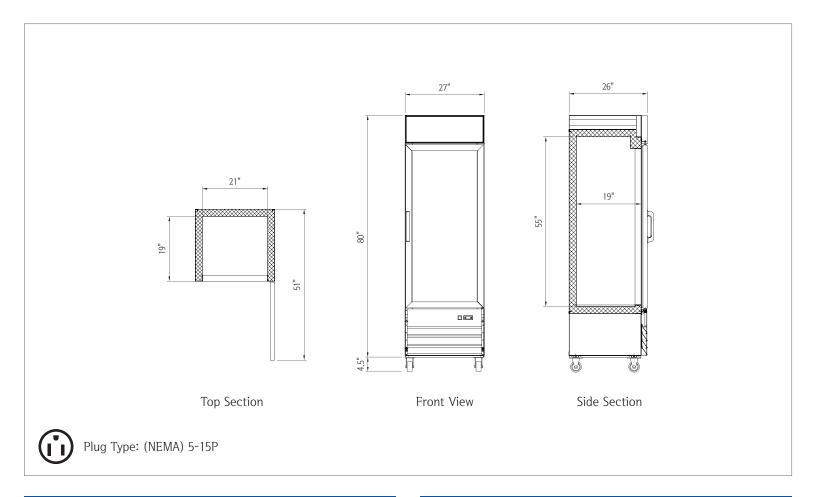

### 1 Reach-In Glass Door Freezer (Swing Door) • NPGF1-S13B

| Capacity                | 13 cu. ft. |  |
|-------------------------|------------|--|
|                         |            |  |
| Dimensions              |            |  |
| Internal Cabinet Width  | 21 in      |  |
| Internal Cabinet Depth  | 19 in      |  |
| Internal Cabinet Height | 55 in      |  |
| External Width          | 27 in      |  |
| External Depth          | 26 in      |  |

Capacity

| Weight       |          |
|--------------|----------|
| Gross Weight | 361 lbs. |

84.5 in

30 x 30 x 87 in

| Accessories           |     |  |
|-----------------------|-----|--|
| Cycle Defrosting      | Yes |  |
| Frost Free            | Yes |  |
| Adjustable Shelves    | 4   |  |
| Fixed Shelves         | No  |  |
| Internal Light        | Yes |  |
| Internal Light Switch | No  |  |
| External Light Switch | No  |  |
| Self Closing Door/Lid | Yes |  |
| Adjustable Thermostat | Yes |  |