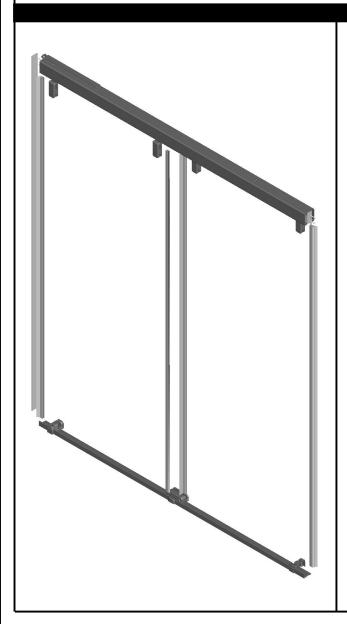

# SLIDING MOD STYLE SHOWER TRACK 48-60"

NYLON

NYLON

PVC

2

MATERIAL: Anodized Aluminum Extrusions (Track) and Zinc Die Cast (Mounting Brackets).

Bronze Finish is Powder Coated.

INSTALLATION: Detailed Instructions, Templates and Hardware Included for Easy Installation.

**UNIQUE FEATURE:** Constructed of Corrosion Resistant Anodized Alumninum.

48" - 60" Track Assembly Kit

Fits 48" Shower Doors with an Opening min/max of 43 3/8" - 47 3/8" (110cm-120cm),

14 Damper Drilling Template

Retention Plate

16 Tile Wall Anchors
17 Trim Cap

15

with a Height of 71 1/2" (182cm).

Fits 60" Shower Doors with an Opening min/max of 50 1/8" - 58 1/2" (127cm-149cm),

with a Height of 71 1/2" (182cm).

NOTE: Height of 74" (188cm) Required for installation