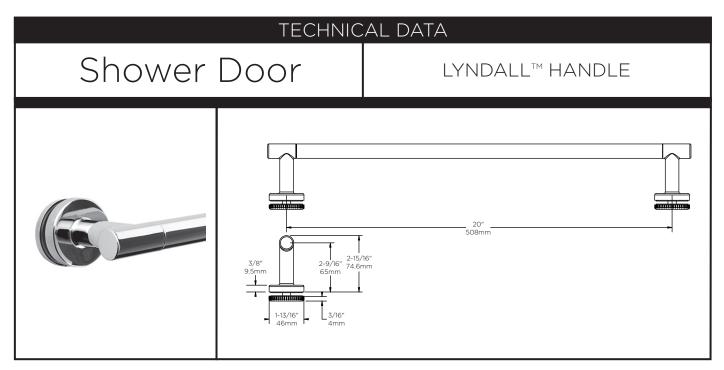

WARRANTY:

5 Year Limited Warranty.

MATERIALS: Zinc Posts for All, Stainless Steel Bars for Polished Chrome, Aluminum Bars for Brushed Nickel, Oil Rubbed Bronze & Polished Brass.

INSTALLATION: Detailed Instructions and Hardware Included for Easy Installation.

UNIQUE FEATURE: Coordinates with Delta® Faucets and Bath Hardware.

Compatible with All Delta® Sliding Bathtub or Shower Doors.

WARRANTY: 5 Year Limited Warranty.

WARRANTY: 5 Year Limited Warranty.