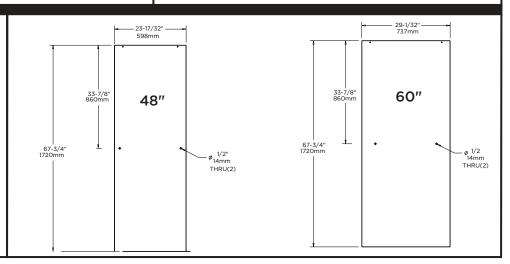

**Traditional:** 

48": Fits Doors with an Opening min/max of 43 3/8" – 47 3/8" (110cm-120cm), with a Height of 70" (178cm). 60": Fits doors with an opening min/max of 50 1/8" – 59 3/8" (127cm-151cm), with a Height of 70" (178cm).

Contemporary

48": Fits Doors with an Opening min/max of 43 3/8" - 47 3/8" (110cm-120cm), with a Height of 71" (180cm). 60": Fits Doors with an Opening min/max of 50 1/8" - 581/2" (127cm-149cm), with a Height of 71" (180cm).