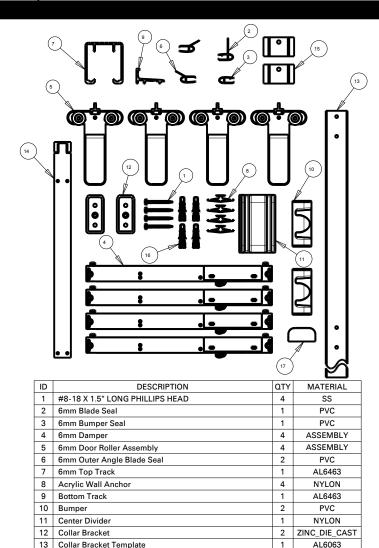

**UNIQUE FEATURE:** Constructed of Corrosion Resistant Anodized Alumninum.

48" - 60" Track Assembly Kit

Fits 48" Shower Doors with an Opening min/max of 43 3/8" - 47 3/8" (110cm-120cm),

14 Damper Drilling Template

Retention Plate

16 Tile Wall Anchors
17 Trim Cap

15

with a Height of 71 1/2" (182cm).

Fits 60" Shower Doors with an Opening min/max of 50 1/8" - 58 1/2" (127cm-149cm),

with a Height of 71 1/2" (182cm).

NOTE: Height of 74" (188cm) Required for installation