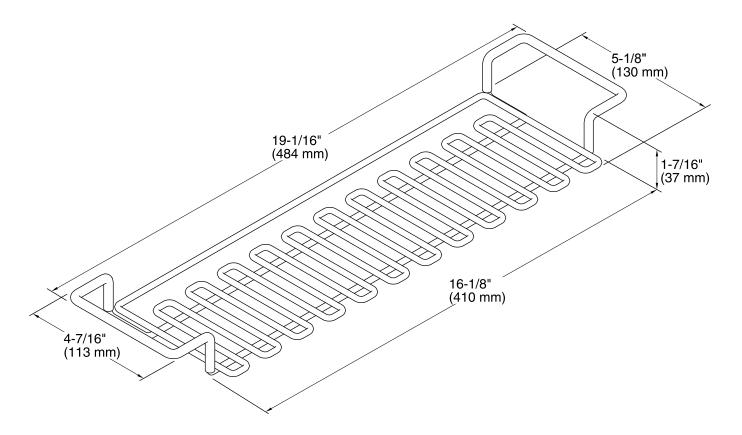

## **Features**

- Fits K-3820, K-3821, K-3823, K-3838, K-3839, K-3935, K-3942, and K-3944 Vault kitchen sinks.
- Comes included with the K-5285-NA Strive kitchen sink.
- Acts as a drying rack for sponges and scrubbers.
- Improves airflow to dishcloths to shorten drying time.
- Durable stainless-steel construction.
- Dishwasher safe.



## Codes/Standards

None Applicable

KOHLER® One-Year Limited Warranty

See website for detailed warranty information.

**Available Color/Finishes** 

Color tiles intended for reference only.

**Color Code Description** 

ST Stainless Steel







## **Technical Information**

All product dimensions are nominal.