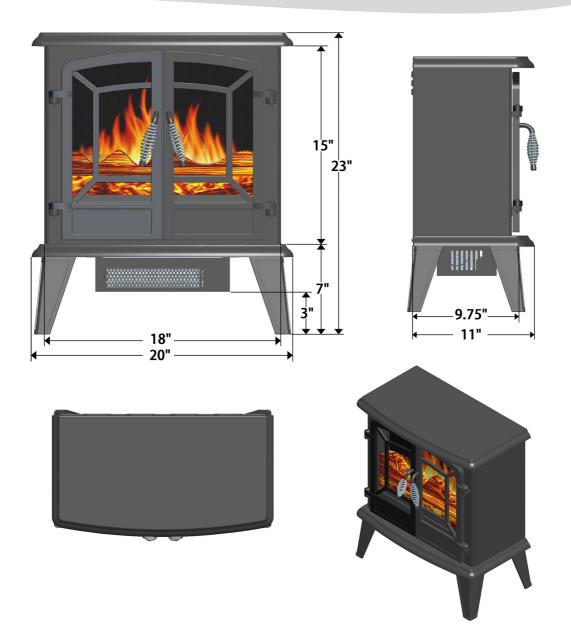

## Specification Sheet:

Model No.

FP0077

**Electric Fireplace** 

| Installation Type              | Freestanding / Mantel |
|--------------------------------|-----------------------|
| Fireplace Width                | 20"                   |
| Actual Dimension               | 20" x 23" x 11"       |
| BTUs                           | 4777                  |
| Heating Area (Sq. Ft.)         | 400                   |
| Watts / Volts                  | 1400W / 120V          |
| Heat Level Setting             | 2                     |
| Adjustable Flame               | Yes                   |
| Flame Operational Without Heat | Yes                   |
| Oscillation                    | No                    |
| Indoor/Outdoor                 | Indoor                |
| Bulb Type                      | LED                   |