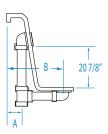

#### PLUMBING DIMENSIONS inches (mm)

| А     | В  | Drain<br>Diameter / Clearance |
|-------|----|-------------------------------|
| 6 1/5 | 41 | 2/3½                          |