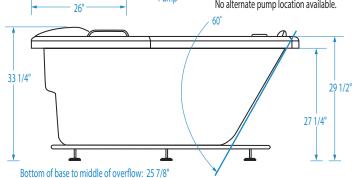

# MILLENNIUM 8

 $71 \frac{1}{2} \times 71 \frac{1}{2} \times 33 \frac{1}{4}$  inches

Overflow located underneath fill spout

# MILLENNIUM 8

71 ½ x 71 ½ x 33 ¼ inches

This unit has a 3/4" female waterfall fill spout connection.

| Type and Model #         | Material        | Jets | Pump        | Air System | Blower             | Heater        | Controls   | Drain  | Pkg. Wt. |
|--------------------------|-----------------|------|-------------|------------|--------------------|---------------|------------|--------|----------|
| Air-Whirlpool #AIMIL7272 | Cast<br>Acrylic | 24   | 102 GPM (2) | Injector   | Variable speed (2) | 1.5 kw Inline | Electronic | Center | 862      |

#### **DIMENSIONS** inches

| Width         | <b>Depth</b>  | <b>Height</b> | Skirt  |
|---------------|---------------|---------------|--------|
| Overall / Net | Overall / Net | Overall / Net | Height |
| 71 1/2)       | 711/2         | 33 1/4)       | -      |