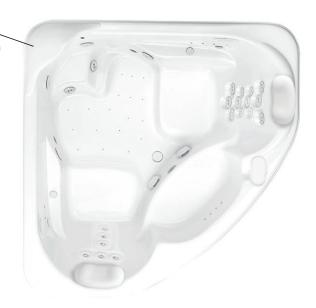

# MILLENNIUM 8

 $71 \frac{1}{2} \times 71 \frac{1}{2} \times 33 \frac{1}{4}$  inches

Overflow located underneath fill spout

## **FEATURES**

- Dual hydrotherapy bath with independent bathing zones
- Raised seating
- Sculpted armrests
- Molded footrests
- Two extra-soft magnetic comfort pillows
- Adjusta-level metal base
- Slip resistant floor
- Premium cast acrylic surface
- Limited lifetime warranty

### AIR-WHIRLPOOL COMBINATION

- 24 hydrotherapy jets
  - 12-jet heated-air shiatsu back massage system
  - Elbow and wrist jets
  - Knee and foot jets
  - Back massage jets
- 2 independent pumps (one for each bathing zone)
- 1.5kW inline maintenance heater

- High intensity LED chromatherapy lights (3)
- In-floor illusion air injectors
- Variable speed heated-air blower with wave and pulse modes
- Air system purge and dry cycle
- Floating remote control