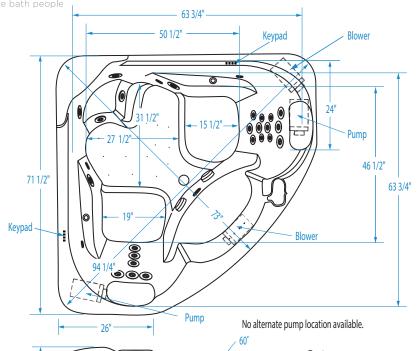

#### **DIMENSIONS** inches

| Width         | <b>Depth</b>  | <b>Height</b> | Skirt  |
|---------------|---------------|---------------|--------|
| Overall / Net | Overall / Net | Overall / Net | Height |
| 71 1/2)       | 711/2         | 33 1/4)       | -      |

### INTERIOR BATHING WELL inches

| Capacity to | Min. Operating<br>Capacity | WIDTH @ centerline |             | DEPTH @ centerline |        |
|-------------|----------------------------|--------------------|-------------|--------------------|--------|
| gal (ltr)   | gal (ltr)                  | Тор                | Bottom      | Тор                | Bottom |
| 192         | 170                        | 63 <b>¾</b>        | 50 <b>½</b> | 63 <b>¾</b>        | 46 1/2 |

#### PLUMBING DIMENSIONS inches (mm)

| А     | В  | Drain<br>Diameter / Clearance |
|-------|----|-------------------------------|
| 6 1/5 | 41 | 2/3½                          |

#### NOTES:

1) Where applicable, utilize cut-out templates packed with unit for deck cutouts.

2) 16 x 16 minimum access required at pump/blower location(s).