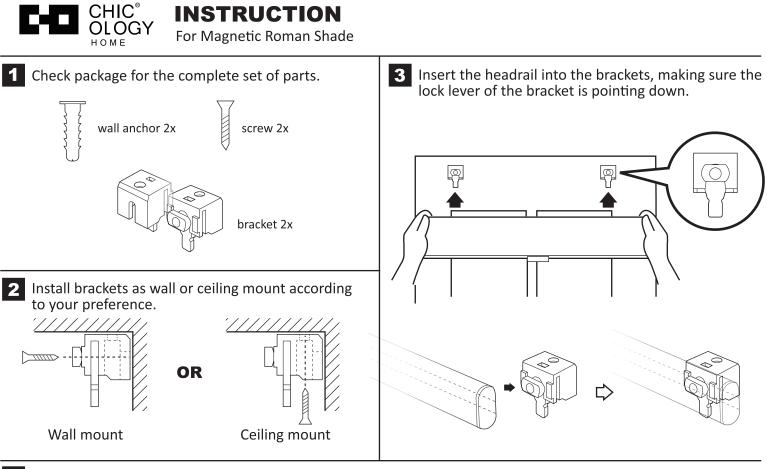

## Lower the Shade :

Pull down on the handle to separate the magnet attraction.

4 Once the headrail is in position, lock the bracket by flipping the lock lever into the horizontal position.

5 Use the handle to raise or lower the shade to the desired height. Raise the Shade :