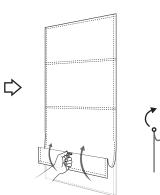

## Raise the Shade :

Use the handle and go a little above the row desired, and slide down until magnets attract. Keeping the shade leveled.

Use the handle and go a little above the row desired, and slide down until magnets attract. Keeping the shade leveled.

 $\Box$ 