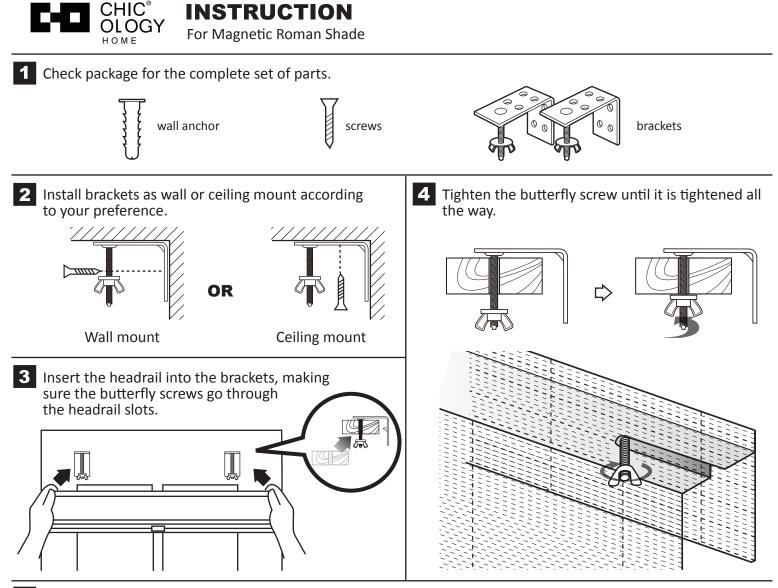

5 Use the handle to raise or lower the shade to the desired height.

## Raise the Shade :

Use the handle and go a little above the row desired, and slide down until magnets attract. Keeping the shade leveled.



## Lower the Shade :

Pull down on the handle to separate the magnet attraction.





4 Once the headrail is in position, lock the bracket by flipping the lock lever into the horizontal position.



5 Use the handle to raise or lower the shade to the desired height. Raise the Shade :

Use the handle and go a little above the row desired, and slide down until magnets attract. Keeping the shade leveled.

 $\Box$ 









## Lower the Shade :

Pull down on the handle to separate the magnet attraction.