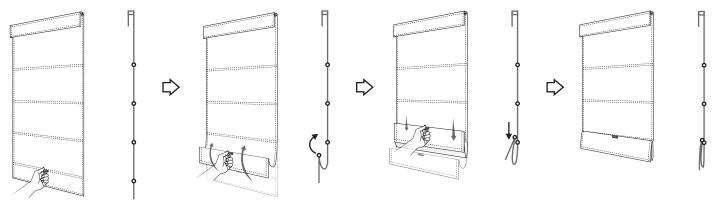

## Raise the Shade :

Use the handle and go a little above the row desired, and slide down until magnets attract. Keeping the shade leveled.

## Lower the Shade :

Pull down on the handle to separate the magnet attraction.

4 Once the headrail is in position, lock the bracket by flipping the lock lever into the horizontal position.

5 Use the handle to raise or lower the shade to the desired height. Raise the Shade :

Use the handle and go a little above the row desired, and slide down until magnets attract. Keeping the shade leveled.

 $\Box$ 