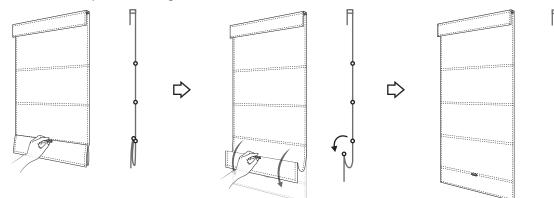

## Lower the Shade :

Pull down on the handle to separate the magnet attraction.