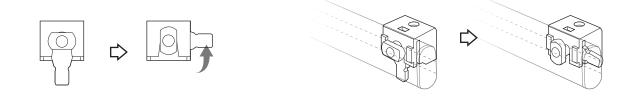

## Lower the Shade :

Pull down on the handle to separate the magnet attraction.

4 Once the headrail is in position, lock the bracket by flipping the lock lever into the horizontal position.

5 Use the handle to raise or lower the shade to the desired height. Raise the Shade :