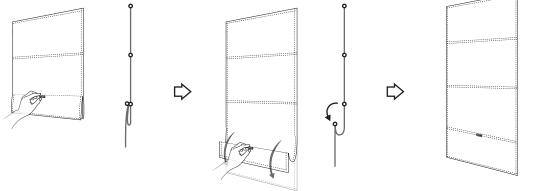

5 Use the handle to raise or lower the shade to the desired height.

## Raise the Shade :

Use the handle and go a little above the row desired, and slide down until magnets attract. Keeping the shade leveled.

## Lower the Shade :

Pull down on the handle to separate the magnet attraction.

4 Once the headrail is in position, lock the bracket by flipping the lock lever into the horizontal position.

5 Use the handle to raise or lower the shade to the desired height. Raise the Shade :

Use the handle and go a little above the row desired, and slide down until magnets attract. Keeping the shade leveled.

 $\Box$ 

## Lower the Shade :

Pull down on the handle to separate the magnet attraction.