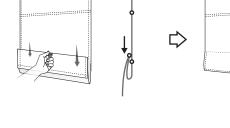

## Lower the Shade :

Pull down on the handle to separate the magnet attraction.