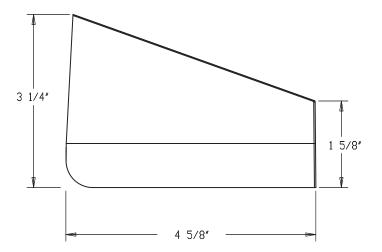

## SPECIFICATIONS:

| Polypropylene and Polystyrene                |
|----------------------------------------------|
| 1 piece molded construction                  |
| 1 piece per box                              |
| See drawing below (all dimensions in inches) |
|                                              |