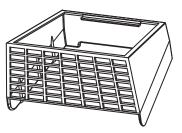

## 4" HOODED VENT SMALL ANIMAL GUARD

The 4" Hooded Small Animal Guard will fit on new or previously installed 4" Hooded Vents. This animal guard prevents entry of birds and other small animals.

(4" Hooded Vent sold separately)

## FEATURES:

-Captured design installs easily

-Does not need adjusting for siding thickness (.75,1.00,1.25) -Due to a potential fire hazard, this guard is not recommended for use with a Dryer Vent.