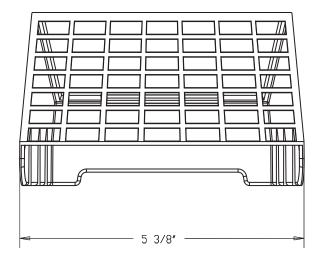

## SPECIFICATIONS:

| Polypropylene and Polystyrene                |
|----------------------------------------------|
| 1 piece molded construction                  |
| 1 piece per box                              |
| See drawing below (all dimensions in inches) |
|                                              |