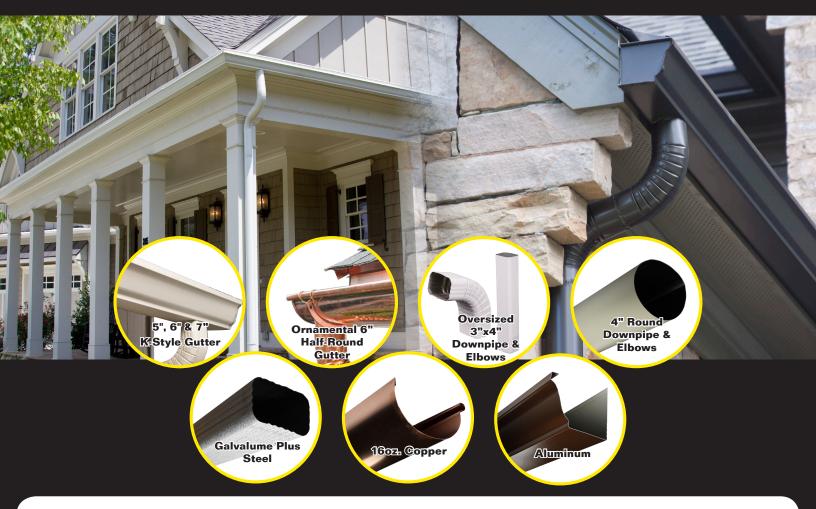

## Special Order Options Gutters for Every Situation

## **CUSTOM & COMPLETE SPECTRA RAINWARE SYSTEMS**

- 5", 6" & 7" K-Style or 6" Half-Round Gutters
  Professional grade materials for superior performance
- 2"x3", 3"x4", 4"x5" & 4" Round Downpipe
  Choose the proper size to maximize proper drainage away from the house
- Up to 28 ft. Cut to Length Gutter Specification
  Gutter sections are cut to your desired lengths with a
  maximum of 28 ft. per piece
- 23 Designer Colors in Aluminum to Choose From\*
  Easily match or accent the existing exterior colors
- Available in Aluminum, Steel, and Copper
  More choices mean easily replaced or upgraded systems

\*23 Designer Colors in Aluminum to Choose 16oz. Copper, and Galvalume Plus. Actual metal color will vary from display. Not all products are available in all styles. Please see an Associate for more information.