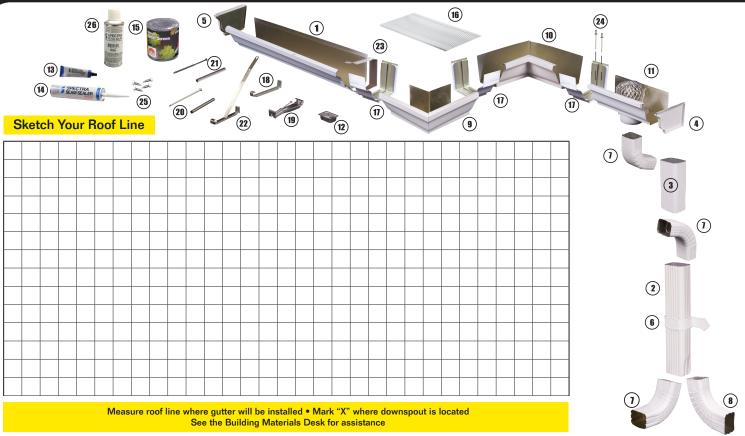

## Aluminum Gutter System Materials Checklist

| ITEM # | MATERIALS CHECKLIST                                                                                                    | QTY.<br>NEEDED | TOTAL |
|--------|------------------------------------------------------------------------------------------------------------------------|----------------|-------|
| 1.     | Gutter                                                                                                                 |                |       |
|        | 10 ft Length                                                                                                           |                |       |
|        | 16 ft Length                                                                                                           |                |       |
|        | Special Order Gutter Cut to Length up to 28 feet based on what you need per piece. (see back of page for more details) |                |       |
| 2.     | Downpipe                                                                                                               |                |       |
|        | 2"x3" - 10 ft Length                                                                                                   |                |       |
|        | 3"x4" - 10 ft Length                                                                                                   |                |       |
| 3.     | Extension - 15" Length                                                                                                 |                |       |
|        | for 2"x3" Downpipe                                                                                                     |                |       |
|        | for 3"x4" Downpipe                                                                                                     |                |       |
| 4.     | End Caps - Right Hand                                                                                                  |                |       |
| 5.     | End Caps - Left Hand                                                                                                   |                |       |
| 6.     | Downpipe Bands                                                                                                         |                |       |
| 7.     | Elbows - Style A                                                                                                       |                |       |
|        | for 2"x3" Downpipe                                                                                                     |                |       |
|        | for 3"x4" Downpipe                                                                                                     |                |       |
| 8.     | Elbows - Style B                                                                                                       |                |       |
|        | for 2"x3" Downpipe                                                                                                     |                |       |
|        | for 3"x4" Downpipe                                                                                                     |                |       |
| 9.     | Outside Box Miter                                                                                                      |                |       |
| 10.    | Inside Box Miter                                                                                                       |                |       |

| ITEM # | MATERIALS CHECKLIST                                 | QTY.<br>NEEDED | TOTAL |
|--------|-----------------------------------------------------|----------------|-------|
| 11.    | Drop with Outlet                                    |                |       |
|        | for 2"x3" Downpipe + Elbows                         |                |       |
|        | for 3"x4" Downpipe + Elbows<br>(Special Order Only) |                |       |
| 12.    | Outlet Tubes                                        |                |       |
|        | for 2"x3" Downpipe                                  |                |       |
|        | for 3"x4" Downpipe                                  |                |       |
| 13.    | Spectra Seam Sealer 1oz. (One Seam Per Tube)        |                |       |
| 14.    | Spectra Seam Sealer 10oz. (4 Seams Per Tube)        |                |       |
| 15.    | Spectra Rolled Screen                               |                |       |
| 16.    | Armour Screen 3 Ft                                  |                |       |
| 17.    | Slip Joint Connector                                |                |       |
| 18.    | Hanger without Screw                                |                |       |
| 19.    | Fast Hanger with Screw                              |                |       |
| 20.    | Spike + Ferrule                                     |                |       |
| 21.    | Screw + Ferrule                                     |                |       |
| 22.    | Roof Hanger w/Strap                                 |                |       |
| 23.    | Fascia Bracket                                      |                |       |
| 24.    | Pop Rivet                                           |                |       |
| 25.    | Zip Screws                                          |                |       |
| 26.    | Touch Up Paint (Special Order Only)                 |                |       |