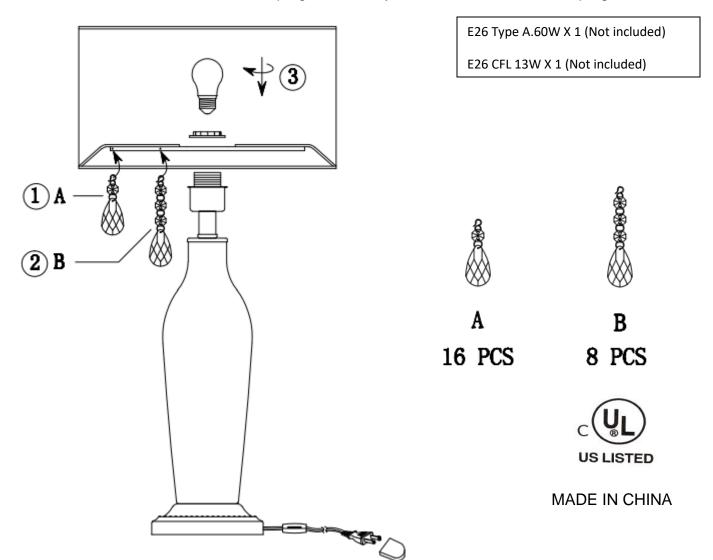

## ASSEMBLY INSTRUCTIONS

- 1. Place all parts on a flat smooth surface
- 2. Install all decorations by letter according to images
- 3. Attach COLUMN to COUPLING
  - a. Important Note: Socket Ring comes pre-assembled and is located on the socket
- 4. Install Bulb (Not included)