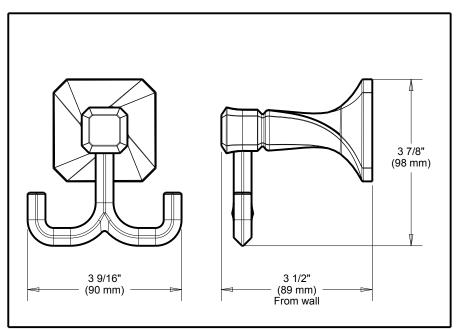

## **ACCESSORIES**

- ■Napier™ Bath Collection
- Robe Hook

Submitted Model No.: \_\_\_\_\_

Specific Features:

  Mounting hardware and mounting template included with product.