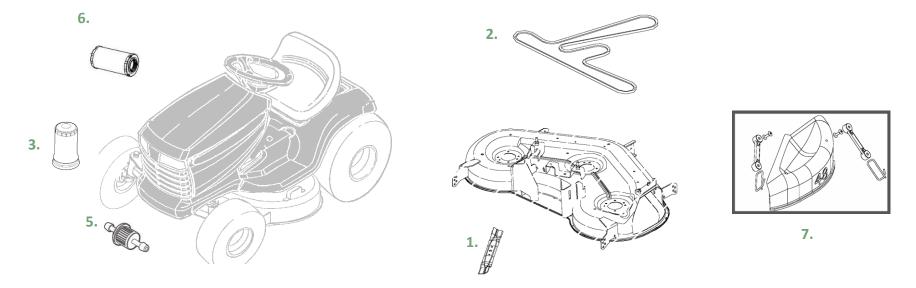

## John Deere E150-CARB Lawn Tractor

Parts and Maintenance Information

| Key | Description               | Part Number | THD Store SKU | THD Online SKU |
|-----|---------------------------|-------------|---------------|----------------|
| 1.  | 48 inch Mower Blade (3n1) | GY20852     | 469-450       | 100571304      |
| 2.  | 48 inch Mower Deck Belt   | GX21833     | 470-341       | 100546396      |
| 3.  | John Deere Easy Change™   | AUC12916    | 1002832224    | 303336752      |
| 4.  | Oil – As Needed           | TY22029     | 226-971       | 100127512      |
| 5.  | Fuel Filter               | GY20709     | 289-625       | 100126418      |
| 6.  | Air Filter                | GY21435     | 876-771       | 202722487      |
| 7.  | Mulch Cover               | GY20417     | NA            | 100670937      |