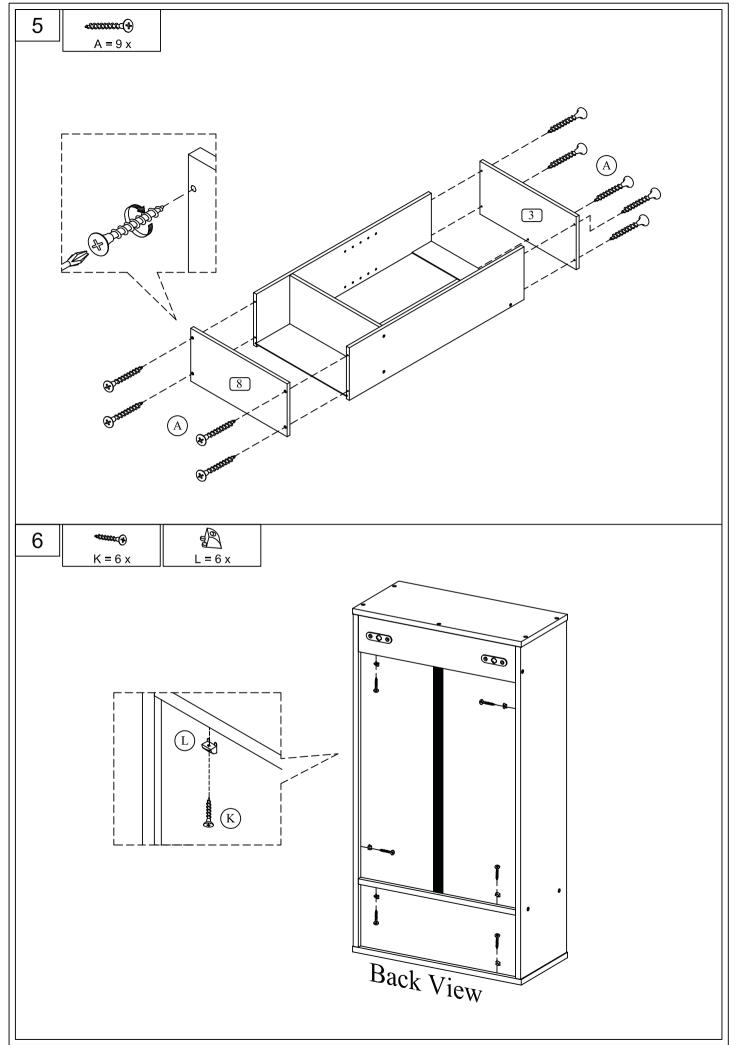

ø6x16mm (FH)

14x13x10 mm

ø4.8x20.5 mm

ø15x10x26mm

1607220170426 PAGE 1/9

PAGE 3/9

PAGE 5/9

# **OPTION A: STANDING**

STEP A (1)

**\*\*\*\*\*\*\*\*\*\*\*\*** 

D = 2 x

F = 2 x

PAGE 7/9

PAGE 9/9