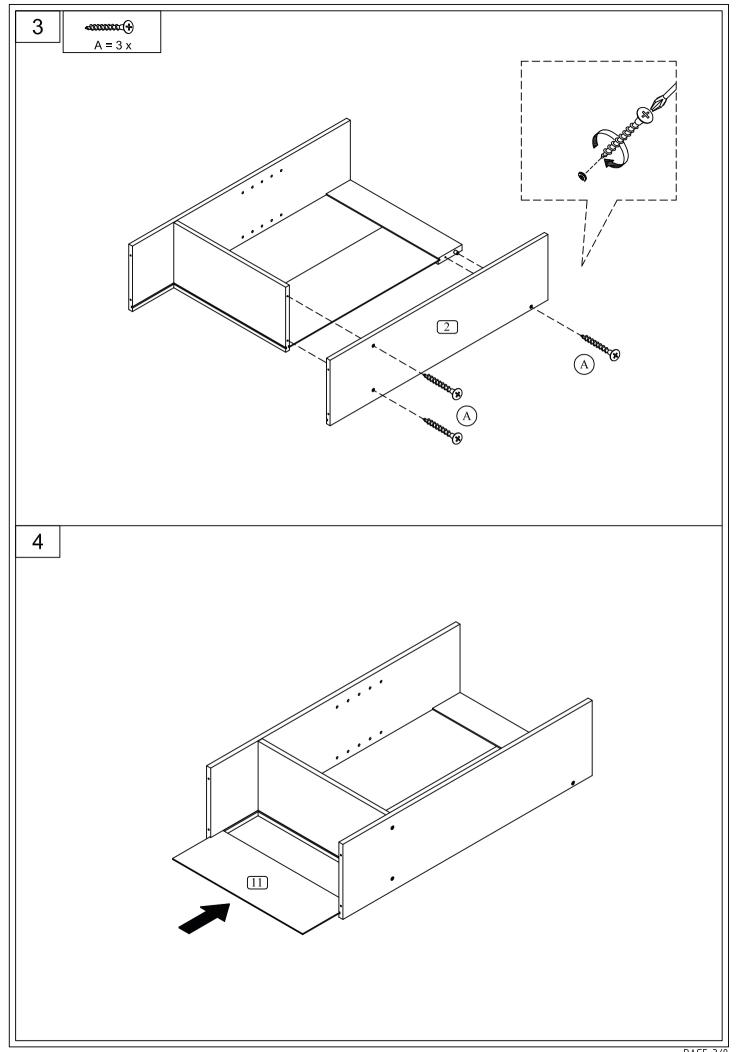

ø6x16mm (FH)

14x13x10 mm

ø4.8x20.5 mm

ø15x10x26mm

1607220170426 PAGE 1/9

PAGE 3/9

PAGE 5/9