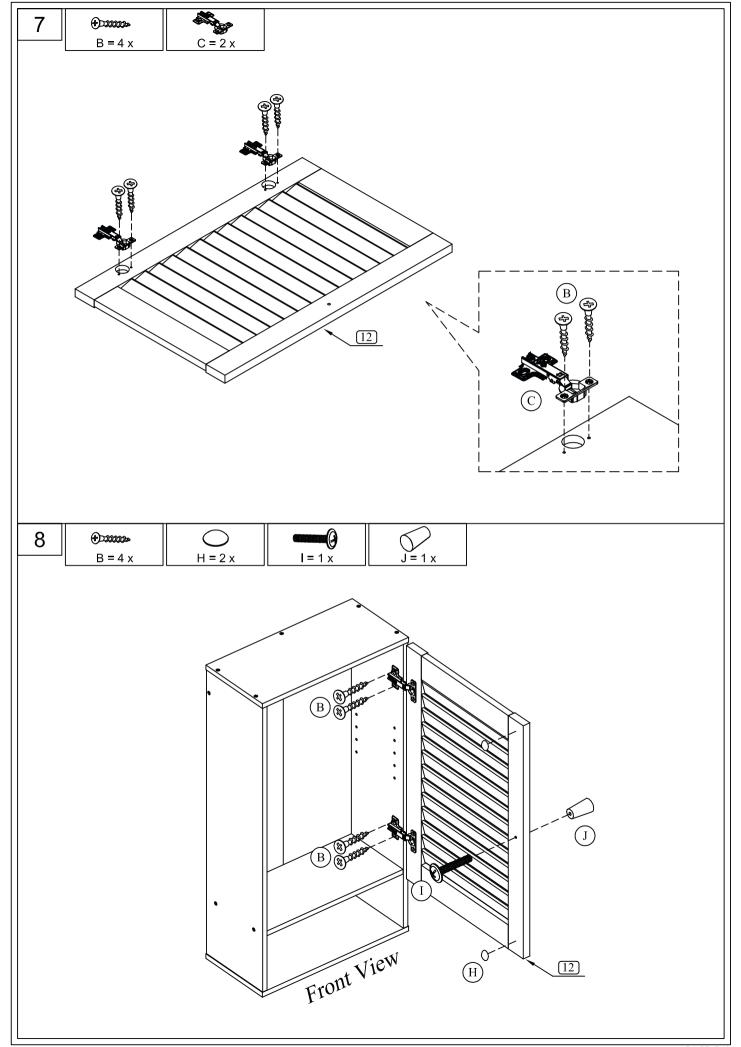

ment requests or product inquiries, please contact our Customer Service Team by emailing us at **support@furinno.com**. Thank you for selecting Furrino!

## 16072

### Furinno Wall Cabinet





ø8x2 mm

ø8x25 mm





#### **USEFUL HINTS BEFORE YOU START:**

- 1. Read each step carefully before starting.
- 2. It is important that each step is performed in correct order to avoid difficulties.
- 3. Identify, sort and count the parts before assembly.
- 4. Assemble your furniture on packaging cardboard to prevent scratch or damage.
- 5. Clean the product with mild cleanser using soft damped cloth. Do not use harsh or abrasive cleanser.
- 6. Using uncompatible hardware might cause damage to product.



ø6x16mm (FH)

14x13x10 mm

ø4.8x20.5 mm

ø15x10x26mm



1607220170426 PAGE 1/9





PAGE 3/9





PAGE 5/9



# **OPTION A: STANDING**

STEP A (1)

**\*\*\*\*\*\*\*\*\*\*\*\*** 

D = 2 x



F = 2 x





PAGE 7/9



PAGE 9/9