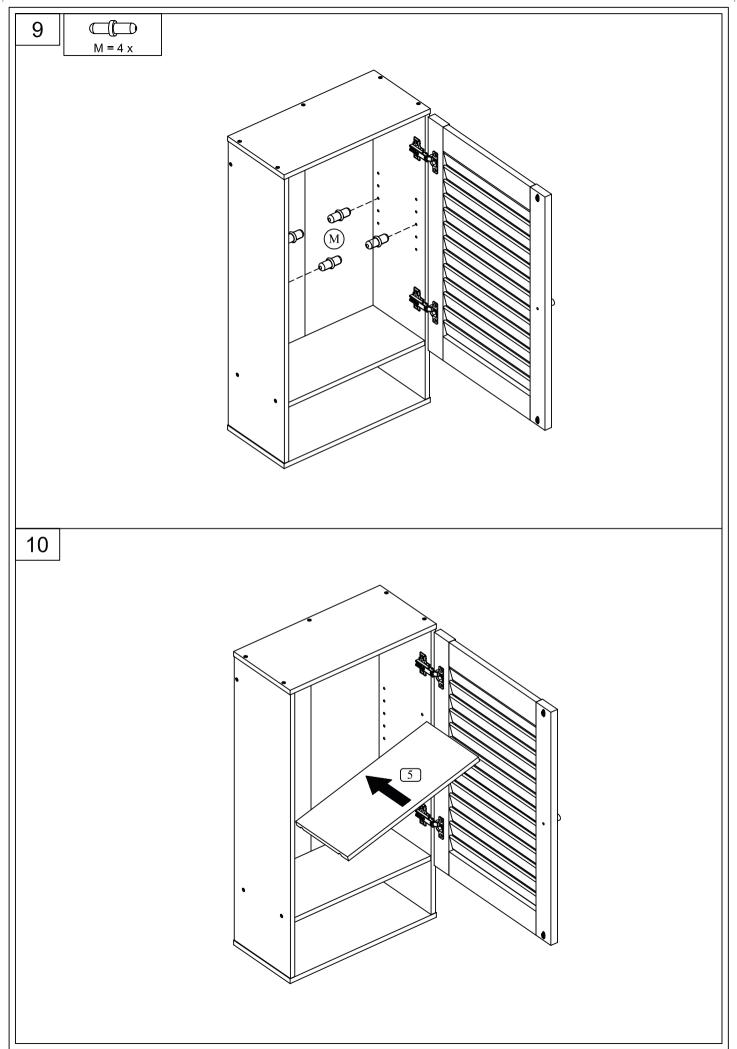

nt requests or product inquiries, please contact our Customer Service Team by emailing us at **support@furinno.com**. Thank you for selecting Furrino!

## 16072

### Furinno Wall Cabinet





ø8x2 mm

ø8x25 mm





#### **USEFUL HINTS BEFORE YOU START:**

- 1. Read each step carefully before starting.
- 2. It is important that each step is performed in correct order to avoid difficulties.
- 3. Identify, sort and count the parts before assembly.
- 4. Assemble your furniture on packaging cardboard to prevent scratch or damage.
- 5. Clean the product with mild cleanser using soft damped cloth. Do not use harsh or abrasive cleanser.
- 6. Using uncompatible hardware might cause damage to product.



ø6x16mm (FH)

14x13x10 mm

ø4.8x20.5 mm

ø15x10x26mm



1607220170426 PAGE 1/9





PAGE 3/9





PAGE 5/9



# **OPTION A: STANDING**

STEP A (1)

**\*\*\*\*\*\*\*\*\*\*\*\*** 

D = 2 x



F = 2 x





PAGE 7/9



PAGE 9/9