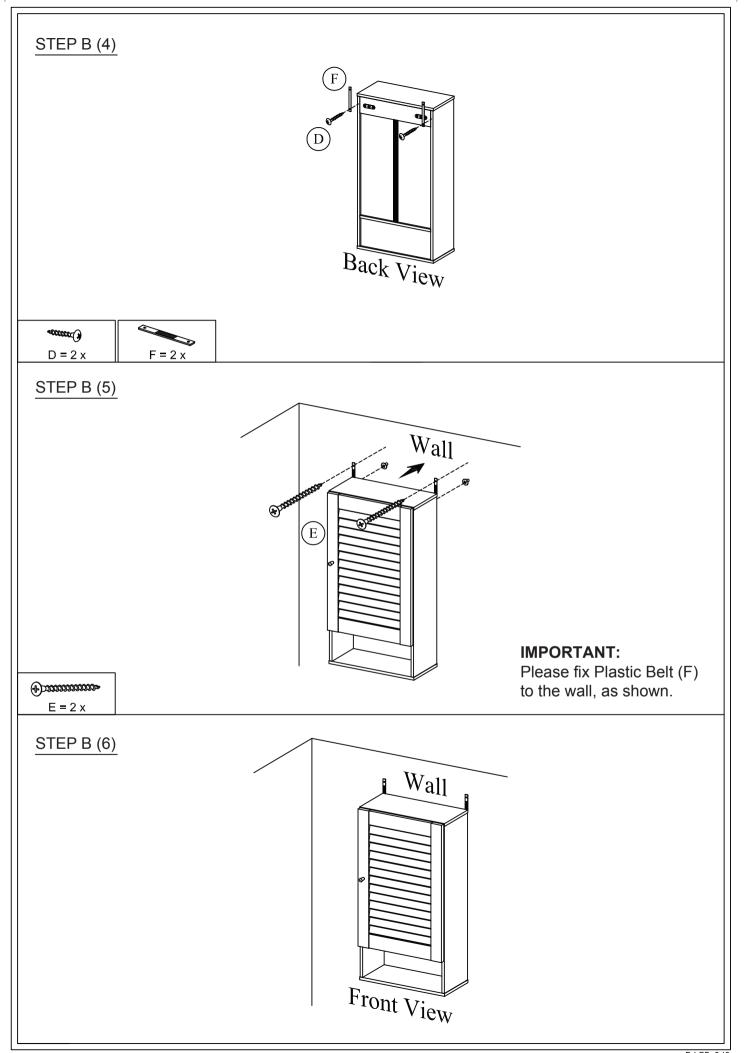

# **OPTION A: STANDING**

STEP A (1)

**\*\*\*\*\*\*\*\*\*\*\*\*** 

D = 2 x

F = 2 x

PAGE 7/9

PAGE 9/9