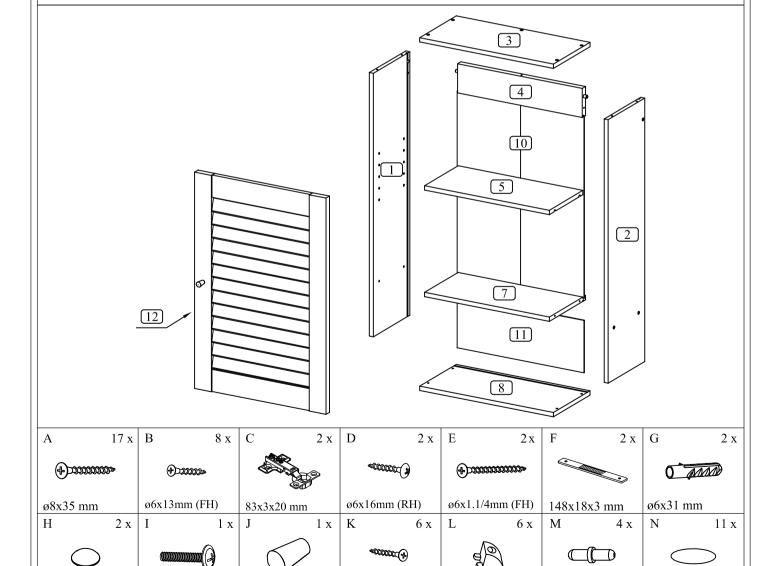

### Furinno Wall Cabinet

ø8x2 mm

ø8x25 mm

ø6x16mm (FH)

14x13x10 mm

ø4.8x20.5 mm

ø15x10x26mm

1607220170426 PAGE 1/9

PAGE 3/9

PAGE 5/9