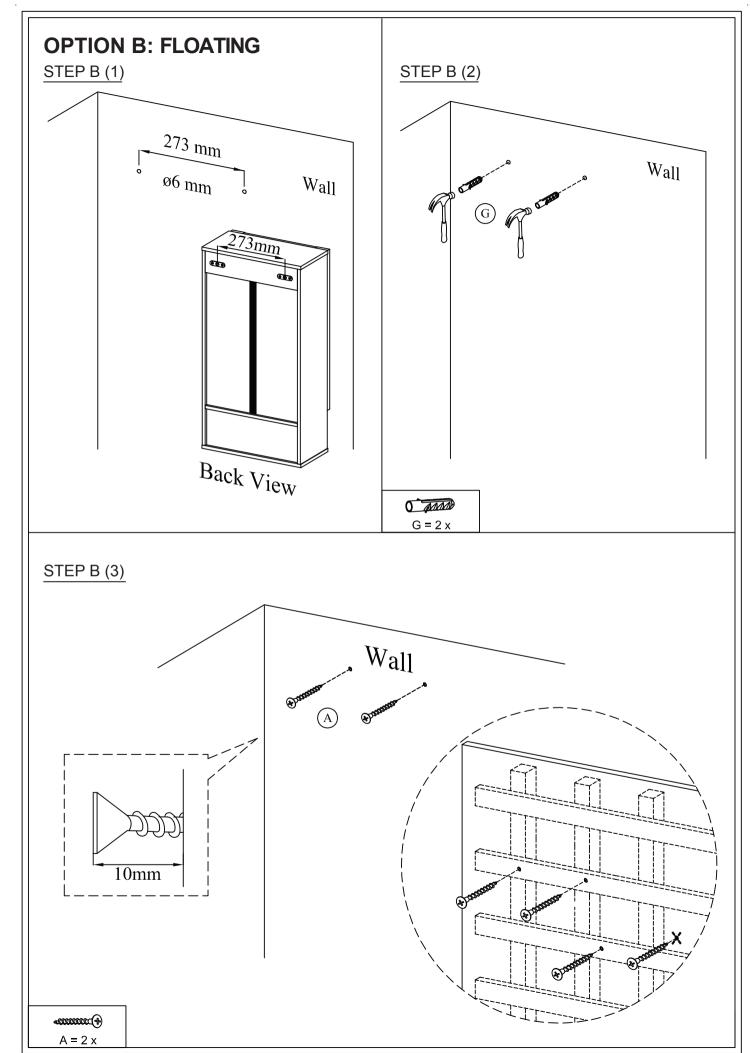

# **OPTION A: STANDING**

STEP A (1)

**\*\*\*\*\*\*\*\*\*\*\*\*** 

D = 2 x

F = 2 x

PAGE 7/9

PAGE 9/9