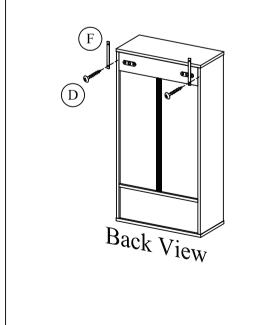

# **OPTION A: STANDING**

STEP A (1)

**\*\*\*\*\*\*\*\*\*\*\*\*** 

D = 2 x

F = 2 x

PAGE 7/9

PAGE 9/9