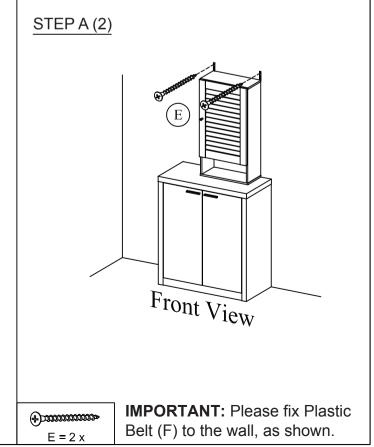

# **OPTION A: STANDING**

STEP A (1)

**\*\*\*\*\*\*\*\*\*\*\*\*** 

D = 2 x

F = 2 x

PAGE 7/9

PAGE 9/9