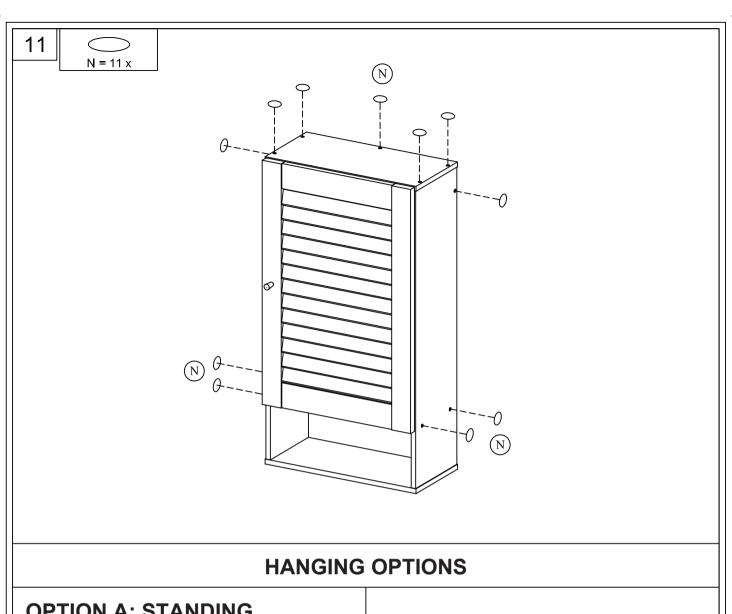

or product inquiries, please contact our Customer Service Team by emailing us at **support@furinno.com**. Thank you for selecting Furrino!

## 16072

### Furinno Wall Cabinet





ø8x2 mm

ø8x25 mm





#### **USEFUL HINTS BEFORE YOU START:**

- 1. Read each step carefully before starting.
- 2. It is important that each step is performed in correct order to avoid difficulties.
- 3. Identify, sort and count the parts before assembly.
- 4. Assemble your furniture on packaging cardboard to prevent scratch or damage.
- 5. Clean the product with mild cleanser using soft damped cloth. Do not use harsh or abrasive cleanser.
- 6. Using uncompatible hardware might cause damage to product.



ø6x16mm (FH)

14x13x10 mm

ø4.8x20.5 mm

ø15x10x26mm



1607220170426 PAGE 1/9





PAGE 3/9





PAGE 5/9



# **OPTION A: STANDING**

STEP A (1)

**\*\*\*\*\*\*\*\*\*\*\*\*** 

D = 2 x



F = 2 x





PAGE 7/9



PAGE 9/9