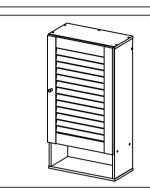

## www.furinno.com

**NEED HELP?** For replacement requests or product inquiries, please contact our Customer Service Team by emailing us at **support@furinno.com**. Thank you for selecting Furrino!

## 16072

### Furinno Wall Cabinet





ø8x2 mm

ø8x25 mm





#### **USEFUL HINTS BEFORE YOU START:**

- 1. Read each step carefully before starting.
- 2. It is important that each step is performed in correct order to avoid difficulties.
- 3. Identify, sort and count the parts before assembly.
- 4. Assemble your furniture on packaging cardboard to prevent scratch or damage.
- 5. Clean the product with mild cleanser using soft damped cloth. Do not use harsh or abrasive cleanser.
- 6. Using uncompatible hardware might cause damage to product.



ø6x16mm (FH)

14x13x10 mm

ø4.8x20.5 mm

ø15x10x26mm



1607220170426 PAGE 1/9





PAGE 3/9





PAGE 5/9



# **OPTION A: STANDING**

STEP A (1)

**\*\*\*\*\*\*\*\*\*\*\*\*** 

D = 2 x



F = 2 x





PAGE 7/9



PAGE 9/9