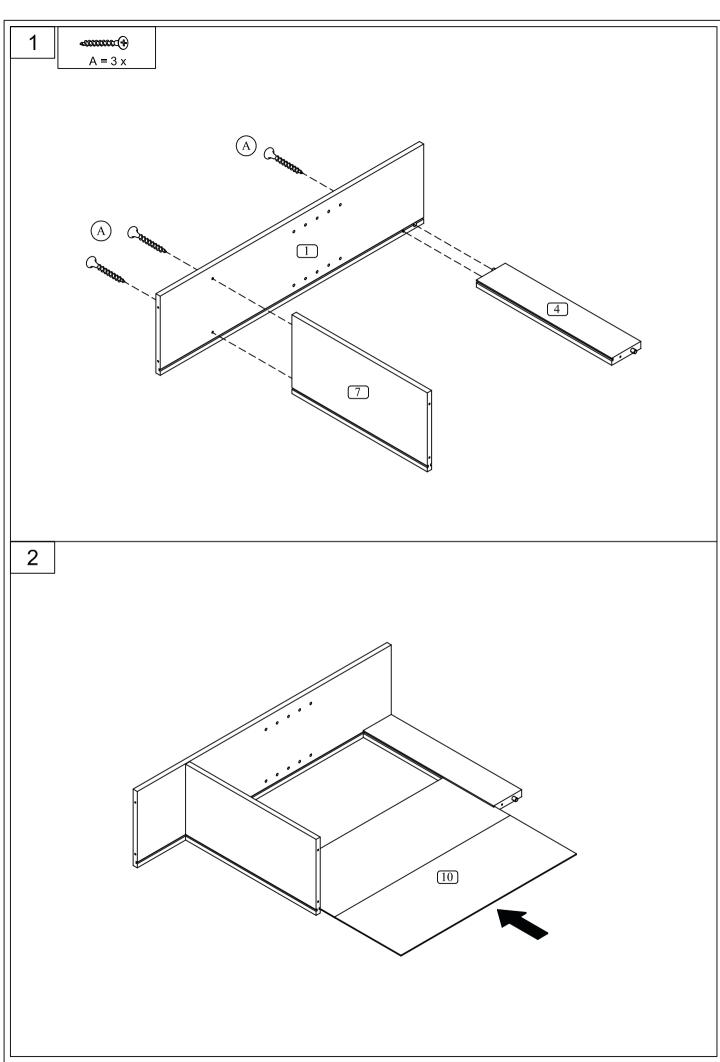

ø6x16mm (FH)

14x13x10 mm

ø4.8x20.5 mm

ø15x10x26mm

1607220170426 PAGE 1/9

PAGE 3/9

PAGE 5/9