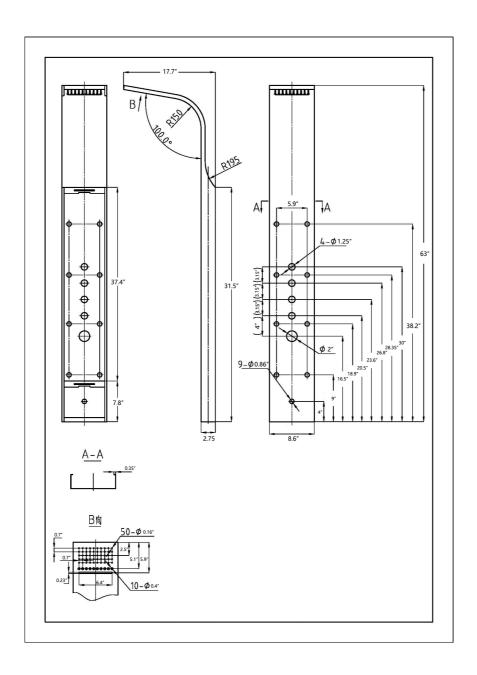

## Specification Sheet:

**Shower Panel** 

| Connection              | Two Standard 1/2" Hose   |
|-------------------------|--------------------------|
| Overall Height(in.)     | 63"                      |
| Dimensions(in.)         | 63"H x 8.6"W x 2.75"D    |
| Control Type            | Pressure Balance Control |
| Simultaneously Function | No                       |
| Overhead Shower         | Rainfall / Waterfall     |
| No. of Body Jets        | 8                        |
| Handshower              | Multi-function           |
| Tub Spout               | No                       |

| Jet Function      | Multiple                      |
|-------------------|-------------------------------|
| Material          | Stainless Steel               |
| Finish            | Brushed                       |
| Scald Guard       | Yes                           |
| Flow Rate (GPM)   | 2.5                           |
| Pre-Plumbed       | Yes                           |
| Installation Type | Wall Mount                    |
| Certification     | US & Canada cUPC Certified    |
| Warranty          | Limited 1-Year Parts Warranty |