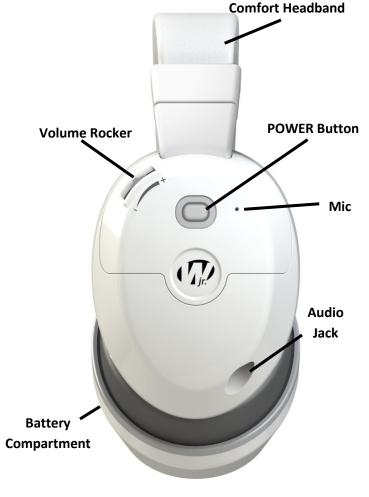

#### **Proper fitting**

Ensure that the muff cups completely cover your child's ears. Adjust the headband to provide a secure comfortable fit.

#### Operation

Power on - press the power button, the green LED will illuminate indicating power is on. Power off - press and hold the power button for 3 seconds, the LED will go out indicating power is off.

Volume control -push the rocker dial up to increase volume, down to decrease.

Audio input - to use the audio input feature use the supplied cord. Plug one end into the hear muff and the other end into the audio source such as an iPad. Use the devices volume controls to control the sound level.