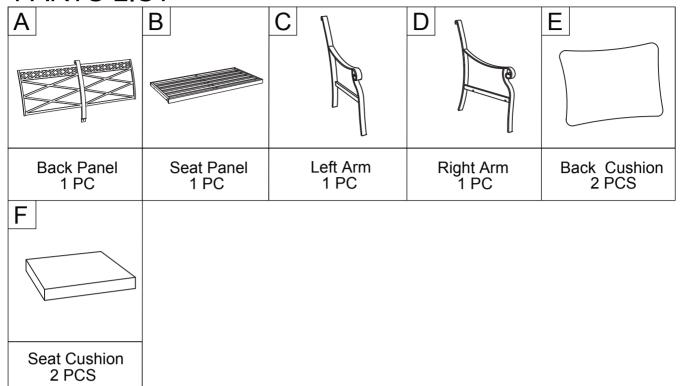

## Cast Aluminum Love Seat CO6107



## PARTS LIST



## HARDWARE LIST

| #1                 | #2                 | #3                   | #4                |
|--------------------|--------------------|----------------------|-------------------|
|                    |                    |                      |                   |
| M6X30mm            | M6X15mm            | M6mm                 | M6mm              |
| Long Bolt<br>8 PCS | Short Bolt<br>1 PC | Flat Washer<br>9 PCS | Allen Key<br>1 PC |

## **EXTRA HARDWARE LIST**

| #1                 | #2                 | #3                   |
|--------------------|--------------------|----------------------|
|                    |                    |                      |
| M6X30mm            | M6X15mm            | M6mm                 |
| Long Bolt<br>2 PCS | Short Bolt<br>1 PC | Flat