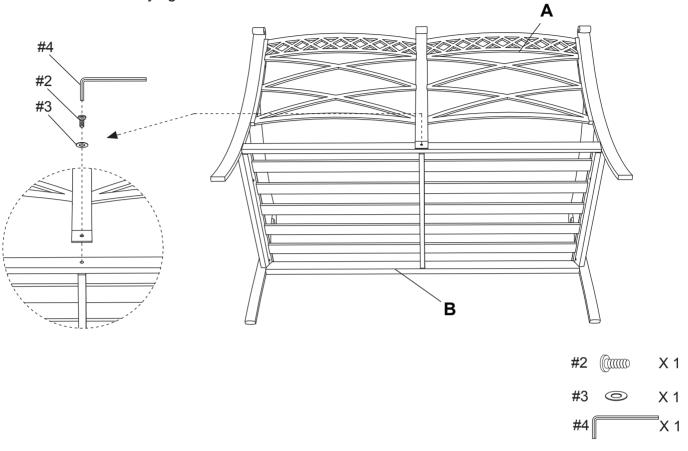

NOTE: Please do not fully tighten bolts until unit is fully assembled.

Step 3. Carefully turn the loveseat upright, and secure back panel (part #A) to seat panel (part #B) using short bolt (part #2), washer (part #3) and allen key (part #4).