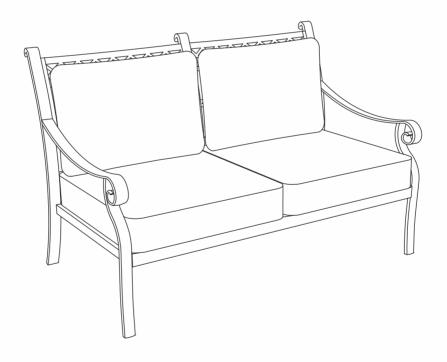

## Cast Aluminum Love Seat CO6107



## PARTS LIST



## HARDWARE LIST

| #1                 | #2                 | #3                   | #4                |
|--------------------|--------------------|----------------------|-------------------|
|                    |                    |                      |                   |
| M6X30mm            | M6X15mm            | M6mm                 | M6mm              |
| Long Bolt<br>8 PCS | Short Bolt<br>1 PC | Flat Washer<br>9 PCS | Allen Key<br>1 PC |

## **EXTRA HARDWARE LIST**

| #1                 | #2                 | #3                   |
|--------------------|--------------------|----------------------|
|                    |                    |                      |
| M6X30mm            | M6X15mm            | M6mm                 |
| Long Bolt<br>2 PCS | Short Bo