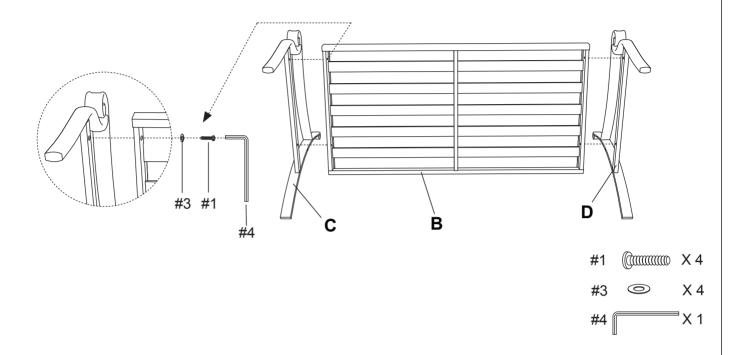

Step 1. Attach arms (part #C&D) to seat panel (part #B) using long bolts (part #1), washers (part #3) and allen key (part #4).

NOTE: Please do not fully tighten bolts until unit is fully assembled.

Step 2. Attach back panel (part #A) to arms (part #C & D) using long bolts (part #1), washers (part #3) and allen key (part #4).