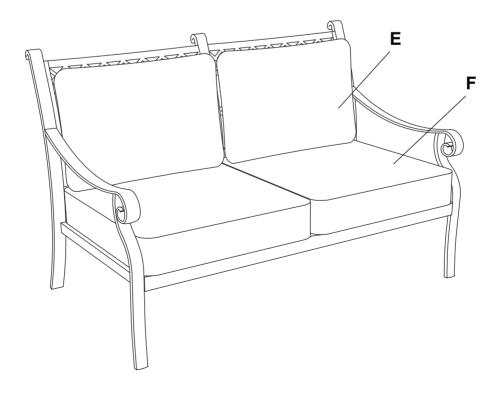

NOTE: Please fully tighten all bolts at this time.

Step 4. Place back cushions (part #E) and seat cushions (part #F) on the loveseat.