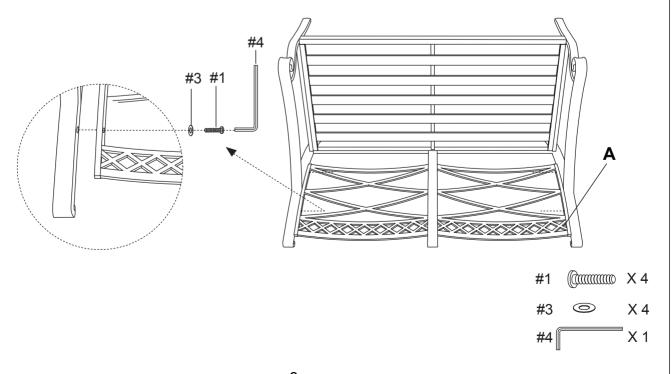

Step 1. Attach arms (part #C&D) to seat panel (part #B) using long bolts (part #1), washers (part #3) and allen key (part #4).

NOTE: Please do not fully tighten bolts until unit is fully assembled.

Step 2. Attach back panel (part #A) to arms (part #C & D) using long bolts (part #1), washers (part #3) and allen key (part #4).

NOTE: Please do not fully tighten bolts until unit is fully assembled.

Step 3. Carefully turn the loveseat upright, and secure back panel (part #A) to seat panel (part #B) using short bolt (part #2), washer (part #3) and allen key (part #4).