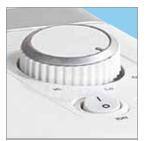

Customize operation with the turn of a dial.

Works lying down or upright to purify the air right where it's needed.

| Model # | Recommended Room<br>Size (ft2) | Target Smoke CADR | Target Dust CADR | Target Pollen CADR | Number of Fan<br>Speeds | Programmable Timer | Optional Ionizer | HEPA Filter Model | Pre-Filter Model | VOC Filter Model |
|---------|--------------------------------|-------------------|------------------|--------------------|-------------------------|--------------------|------------------|-------------------|------------------|------------------|
| AC-2064 | 78                             | 50                | 45               | 50                 | 2                       | No                 | Yes              | AC-38             | PF-09            | No               |