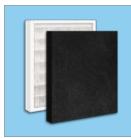

## Sheer **AIRE**

Ideal for small rooms up to 70 sq. ft.; 50 AHAM Verifide Target Smoke CADR rating.

Effective in removing 99.97% of airborne particles as small as .3 microns, including allergens, pollutants and odors from the air that passes through the HEPA filter and pre-filter.

Customize operation with the turn of a dial.

Works lying down or upright to purify the air right where it's needed.

| Model # | Recommended Room<br>Size (ft2) | Target Smoke CADR | Target Dust CADR | Target Pollen CADR | Number of Fan<br>Speeds | Programmable Timer | Optional Ionizer | HEPA Filter Model | Pre-Filter Model | VOC Filter Model |
|---------|--------------------------------|-------------------|------------------|--------------------|-------------------------|--------------------|------------------|-------------------|------------------|------------------|
| AC-2064 | 78                             | 50                | 45               | 50                 | 2                       | No                 | Yes              | AC-38             | PF-09            | No               |