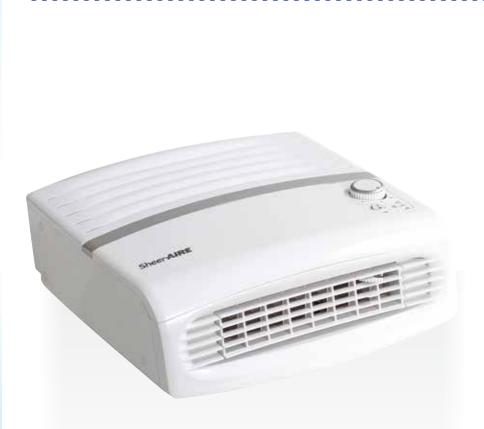

## AC-2064 Desktop HEPA Air Purifier

## Sheer **AIRE**

Ideal for small rooms up to 70 sq. ft.; 50 AHAM Verifide Target Smoke CADR rating.

Effective in removing 99.97% of airborne particles as small as .3 microns, including allergens, pollutants and odors from the air that passes through the HEPA filter and pre-filter.

Customize operation with the turn of a dial.

Works lying down or upright to purify the air right where it's needed.

| Model # | Recommended Room<br>Size (ft2) | Target Smoke CADR | Target Dust CADR | Target Pollen CADR | Number of Fan<br>Speeds | Programmable Timer | Optional Ionizer | HEPA Filter Model | Pre-Filter Model | VOC Filter Model |
|---------|--------------------------------|-------------------|------------------|--------------------|-------------------------|--------------------|------------------|-------------------|------------------|------------------|
| AC-2064 | 78                             | 50                | 45               | 50                 | 2                       | No                 | Yes              | AC-38             | PF-09            | No               |