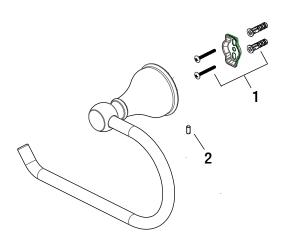

| Part | Description      | Part #  | Internet<br>SKU # | Store<br>SKU # |
|------|------------------|---------|-------------------|----------------|
| 1    | Plastic Anchor   |         |                   |                |
|      | Mounting Bracket | RP80216 | 207107177         |                |
|      | Wood Screw       |         |                   |                |
| 2    | Set Screw        | RP50041 |                   |                |