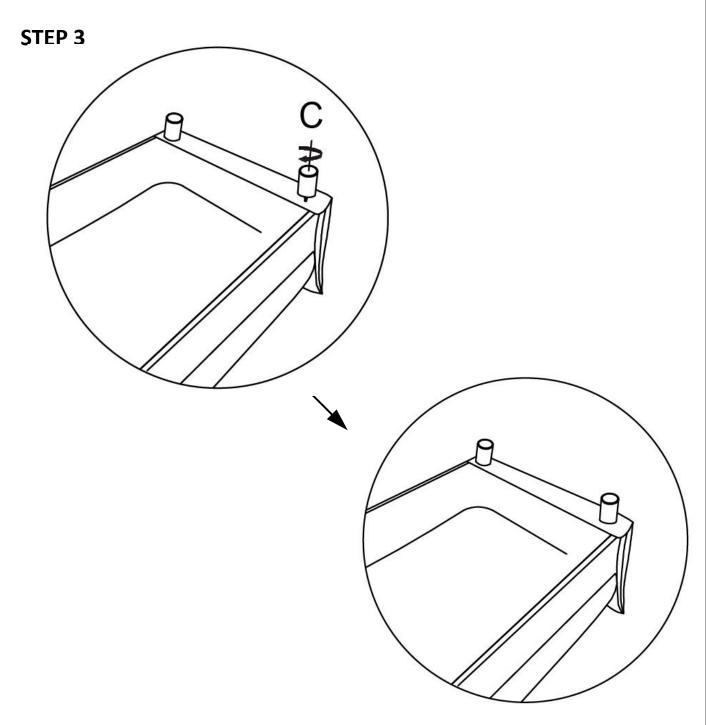

#### STEP 2

Slide the Arms (B) into the slots on the sides of the Sofa Bed (A). Attach the Arms (B) with three Allen Key Screws (1) and three Washers (2) on each side. Use Allen Key (3) to tighten.

Place Sofa Bed (A) on its side. Attach Legs (C) to each corner on the bottom of the Sofa Bed (A).

**STEP 4** 