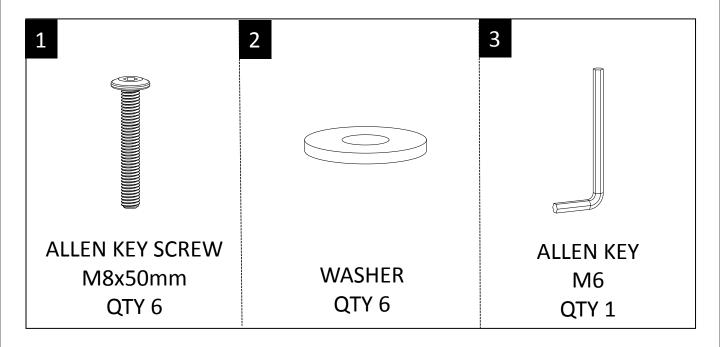

#### HARDWARE DESCRIPTION

**NEED HELP?** For help with assembly or if you are missing a part, Please call customer service at 1-866-518-0120 ext. 262 (9 am to 4 pm EST)

STEP 1

Remove the hardware package and parts from the bottom of the Sofa Bed. Unfold the middle support.