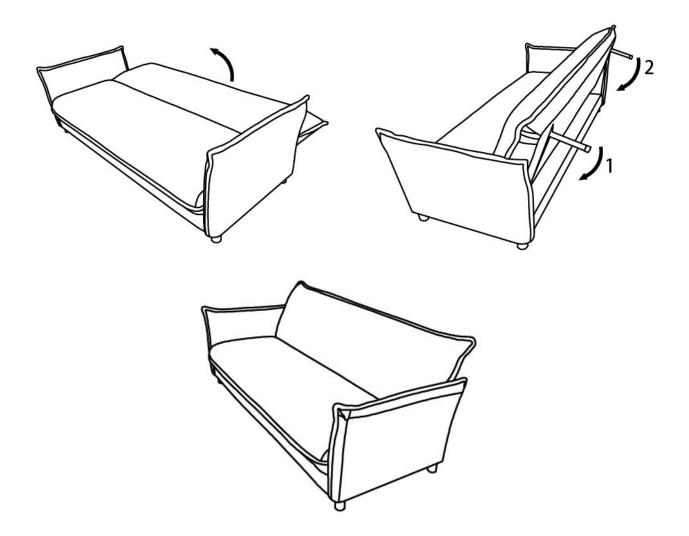

#### To Change from Bed to Sofa

- Lift the Back forward until you hear a click and release back into the Sofa Position.
- Ensure Sofa Back is locked in place.

Wynden H HOME DE brooklyn + max