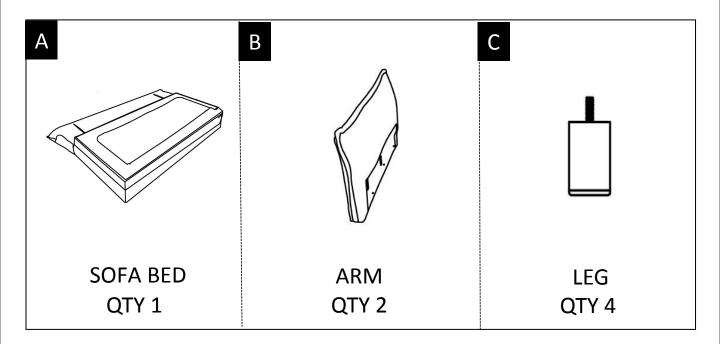

#### PARTS DESCRIPTION

**NEED HELP?** For help with assembly or if you are missing a part, Please call customer service at 1-866-518-0120 ext. 262 (9 am to 4 pm EST)