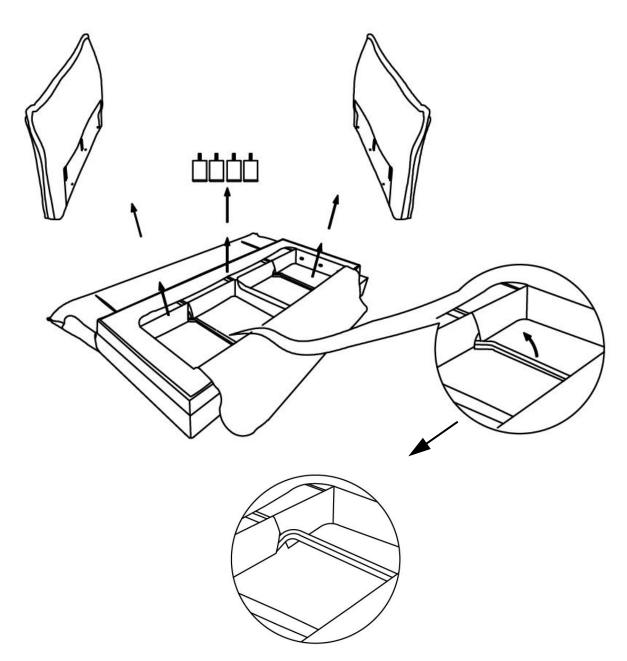

#### HARDWARE DESCRIPTION

**NEED HELP?** For help with assembly or if you are missing a part, Please call customer service at 1-866-518-0120 ext. 262 (9 am to 4 pm EST)

STEP 1

Remove the hardware package and parts from the bottom of the Sofa Bed. Unfold the middle support.

#### STEP 2

Slide the Arms (B) into the slots on the sides of the Sofa Bed (A). Attach the Arms (B) with three Allen Key Screws (1) and three Washers (2) on each side. Use Allen Key (3) to tighten.

Place Sofa Bed (A) on its side. Attach Legs (C) to each corner on the bottom of the Sofa Bed (A).