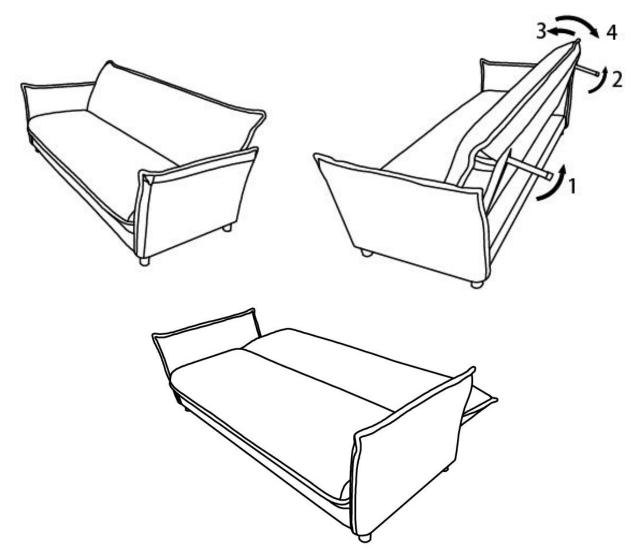

#### To Change from Sofa to Bed:

- Unfold the support legs from the zipped compartment located on the underside of the sofa bed.
- Pull the Sofa Back a little forward to unlock it.
- Place the Sofa Back in a flat position to use as a bed.