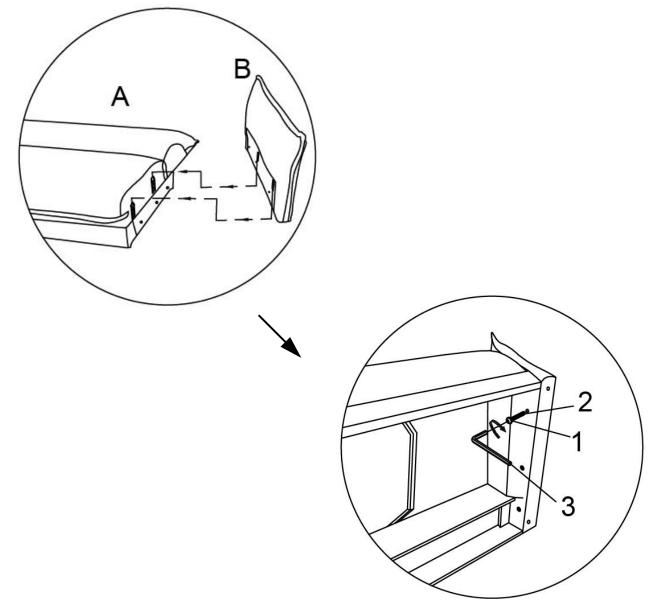

#### STEP 2

Slide the Arms (B) into the slots on the sides of the Sofa Bed (A). Attach the Arms (B) with three Allen Key Screws (1) and three Washers (2) on each side. Use Allen Key (3) to tighten.

Place Sofa Bed (A) on its side. Attach Legs (C) to each corner on the bottom of the Sofa Bed (A).