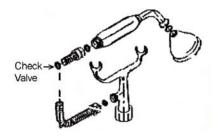

## **Features:**

- Brass Construction
- ► Elephant Spout
- ► Telephone Style Hand Shower with Cradle and Hose
- Handshower includes Backflow Preventer
- ► 6" Elbow Mounts Included
- ► Spout Length is 5"
- ▶ 7" Centers for deck mount installation
- ► 1/4" turn ceramic disc cartridges
- ► Available in 5 finishes
- ► To Be Used with Straight Bath Supplies, Part #5577
- ▶ 3.70 GPM @ 80 PSI