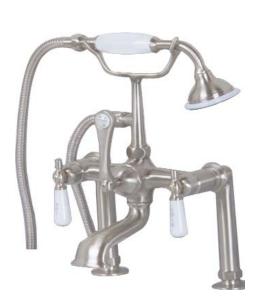

## TUB RIM MOUNT FILLER WITH HANDSHOWER

6" Elbow Mounts

Cat. No.

## 4601

## **Features:**

- Brass Construction
- ► Elephant Spout
- ► Telephone Style Hand Shower with Cradle and Hose
- Handshower includes Backflow Preventer
- ► 6" Elbow Mounts Included
- ► Spout Length is 5"
- ▶ 7" Centers for deck mount installation
- ► 1/4" turn ceramic disc cartridges
- ► Available in 5 finishes
- ► To Be Used with Straight Bath Supplies, Part #5577
- ▶ 3.70 GPM @ 80 PSI