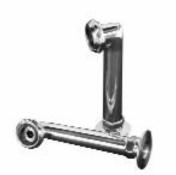

## **Features:**

- Brass Construction
- ► Elephant Spout
- ► Telephone Style Hand Shower with Cradle and Hose
- Handshower includes Backflow Preventer
- ► 6" Elbow Mounts Included
- ► Spout Length is 5"
- ▶ 7" Centers for deck mount installation
- ► 1/4" turn ceramic disc cartridges
- ► Available in 5 finishes
- ► To Be Used with Straight Bath Supplies, Part #5577
- ▶ 3.70 GPM @ 80 PSI