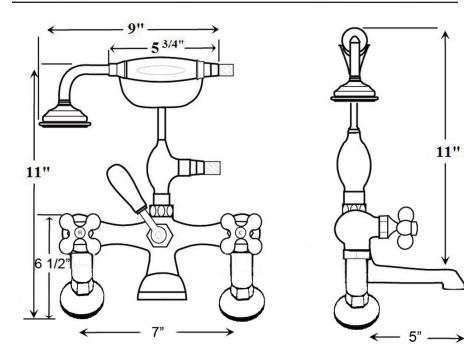

## **Features:**

- Brass Construction
- ► Elephant Spout
- ► Telephone Style Hand Shower with Cradle and Hose
- Handshower includes Backflow Preventer
- ► 6" Elbow Mounts Included
- ► Spout Length is 5"
- ▶ 7" Centers for deck mount installation
- ► 1/4" turn ceramic disc cartridges
- ► Available in 5 finishes
- ► To Be Used with Straight Bath Supplies, Part #5577
- ▶ 3.70 GPM @ 80 PSI