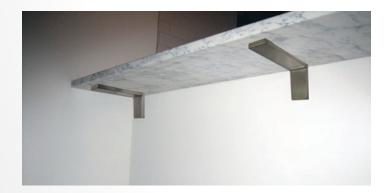

## **Hole Specifications:**

(2) 1/4" countersunk holes (beveled for flush mount) Holes only on black support bracket.

No holes on cover

### **Carry Capacity:**

375 lbs. each