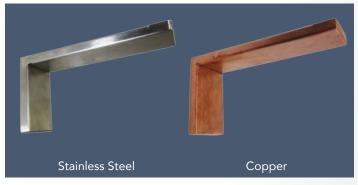

# HIDDEN COUNTERTOP BRACKET | Providence Movelle

| SKU   | SIZE   | FINISH          |
|-------|--------|-----------------|
| 39104 | 8"x4"  | Stainless Steel |
| 40254 | 8"x4"  | Copper          |
| 39106 | 12"x6" | Stainless Steel |

## Material Thickness:

1/4" L Bracket 18 gauge stainless cover