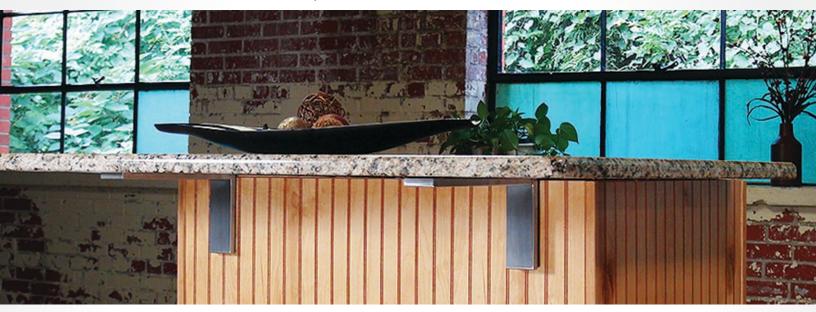

# HIDDEN COUNTERTOP BRACKET | Providence Movelle

| SKU   | SIZE   | FINISH          |
|-------|--------|-----------------|
| 39104 | 8"x4"  | Stainless Steel |
| 40254 | 8"x4"  | Copper          |
| 39106 | 12"x6" | Stainless Steel |

#### **Bracket Specifications:**

2" Wide

Length - determined by sku #

### **Carry Capacity:**

375 lbs. each