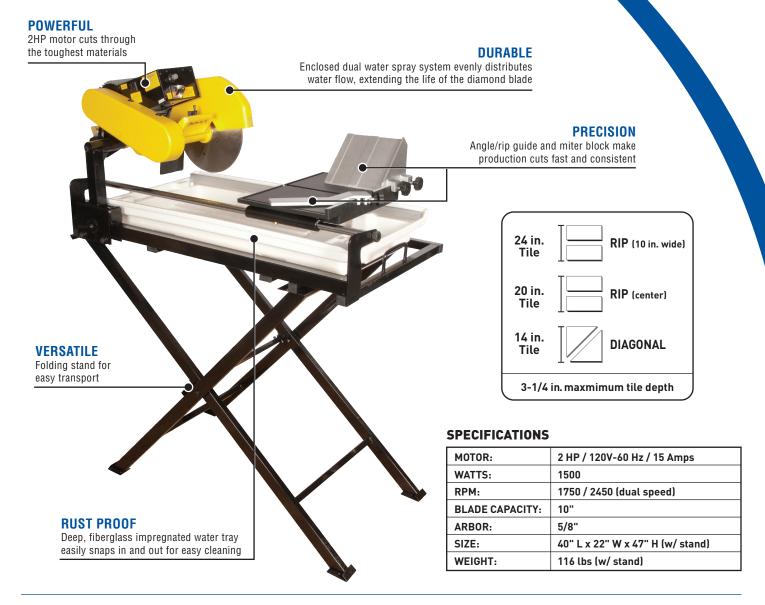

## 24 in. Heavy Duty Tile Saw

The 24" Heavy Duty Tile Saw is equipped with dual-speed 2 HP, 1750/2450 RPM motor that cuts the toughest marble, granite, stone, porcelain & masonry products, as well as all types of tile. This powerful saw is built to last with an automatic thermal overload protection prevents the saw from overheating and damaging the internal parts of the motor. The 60020SQ also features a cutting table that utilizes a slide-tube mounting system for smooth, accurate cutting and a locking tilt-up blade guard for quick and easy blade changes. One year limited warranty.