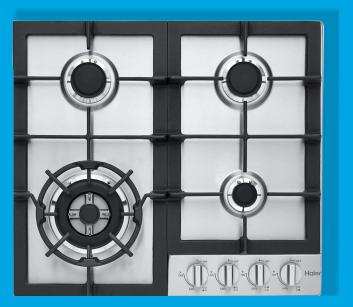

### 24" Gas Cooktop

HCC2230AGS

#### **Triple Ring Burner**

Delivers intense heat for high output cooking performance

#### Heavy Duty Continuous Cast Iron Grates

Allow easy movement of cookware while roviding even heat distribution with better heat retention

#### Heavy Duty Metal Knobs

Combine high-end appearance and simple functionality

#### More Easy-To-Use Features

- Brass Burners
- Electronic Ignition
- Conversion Kit Included
- Two Semi-Rapid Burner
- One Auxiliary Burner
- Wok Ring Included
- Four Sealed Burners
  Front Left Burner:
  - Max. 15,300 BTU/h
  - Rear Left Burner
  - Max. 6,800 BTU/h
  - Rear Right Burner
  - Max. 5,800 BTU/h
  - Front Right Burner
  - Max. 3,400 BTU/h