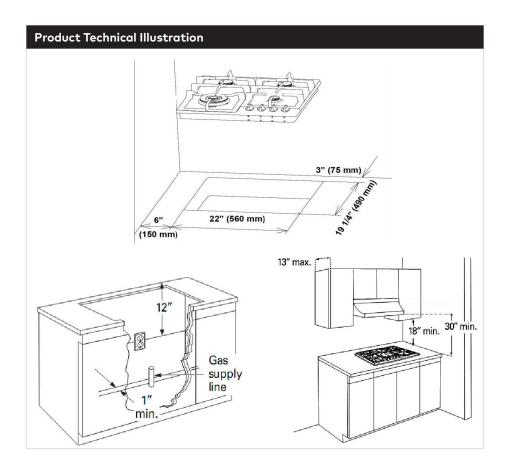

# Haier

| Cutout Dimension                              | in.            |                           |
|-----------------------------------------------|----------------|---------------------------|
| Cutout Width                                  |                | 22"                       |
| Cutout Depth                                  | 19 1/4"        |                           |
| Distance from front of cabinet to cooktop     | Min. 18"       |                           |
| Distance from front of cabinet to ventilation |                | Min. 30"                  |
| Overall Packaging Details                     |                |                           |
| Packaging                                     |                | lb./in.                   |
| Gross Weight                                  |                | 31 lb.                    |
| Dimensions D<br>H                             |                | 25.39"<br>22.64"<br>6.50" |
| Power Requirements                            |                |                           |
| Electrical Rating                             | 120V, 60Hz     |                           |
| Max Power (BTU/h)                             | 31,300 (BTU/h) |                           |