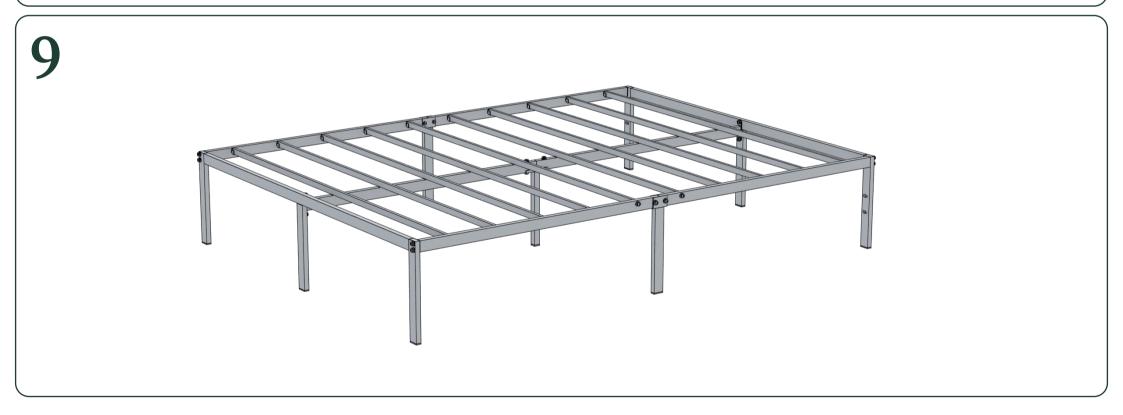

ut if for some reason you want to return the product, please contact us directly before you decide to return your product to the retailer. Our Customer Service organization can answer most concerns and can assist you with any questions you may have about your new product.

Please contact us first by emailing **customerservice@zinusinc.com** or by submitting a request at **https://support.zinus.com** 

The item must be returned in good condition, in original box, with all original proof of purchase, parts and accessories, within the time frame specified by the retailer it was purchased from.

Please visit Zinus.com for warranty information on your new product.



Numbers must Match for Secure Assembly

**125**--6

Metal Platform Bed Available in Full, Queen, and King sizes