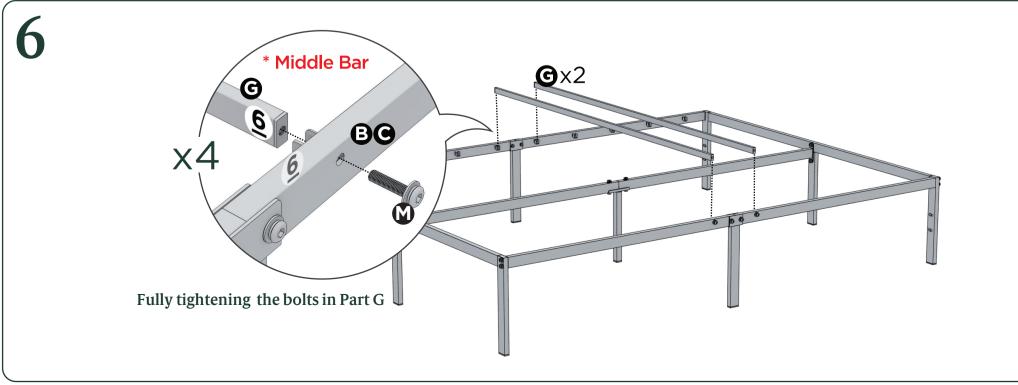

Please visit Zinus.com for warranty information on your new product.

Numbers must Match for Secure Assembly

**125**--6

Metal Platform Bed Available in Full, Queen, and King sizes