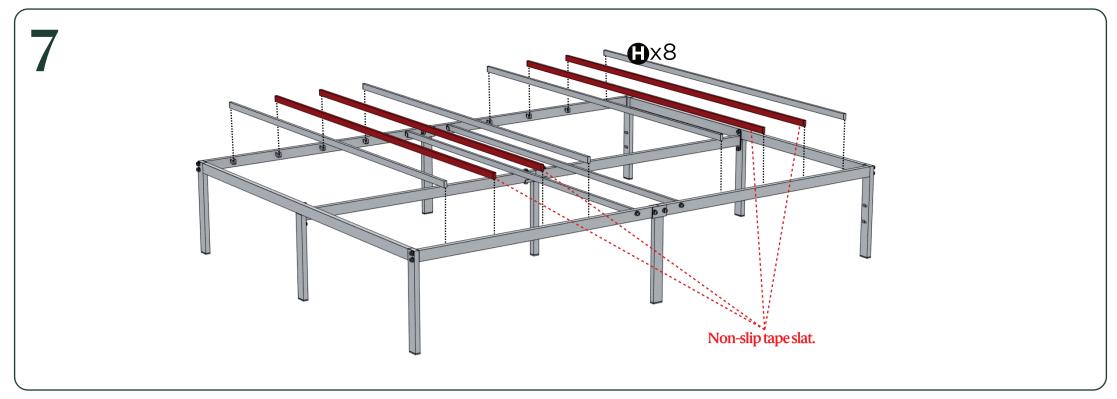

e, but if for some reason you want to return the product, please contact us directly before you decide to return your product to the retailer. Our Customer Service organization can answer most concerns and can assist you with any questions you may have about your new product.

Please contact us first by emailing **customerservice@zinusinc.com** or by submitting a request at **https://support.zinus.com** 

The item must be returned in good condition, in original box, with all original proof of purchase, parts and accessories, within the time frame specified by the retailer it was purchased from.

Please visit Zinus.com for warranty information on your new product.



Numbers must Match for Secure Assembly

**125**--6

Metal Platform Bed Available in Full, Queen, and King sizes