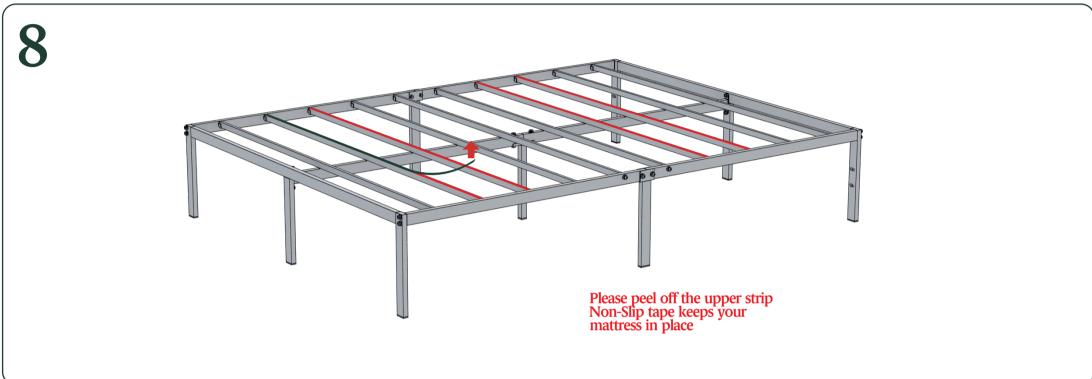

but if for some reason you want to return the product, please contact us directly before you decide to return your product to the retailer. Our Customer Service organization can answer most concerns and can assist you with any questions you may have about your new product.

Please contact us first by emailing **customerservice@zinusinc.com** or by submitting a request at **https://support.zinus.com** 

The item must be returned in good condition, in original box, with all original proof of purchase, parts and accessories, within the time frame specified by the retailer it was purchased from.

Please visit Zinus.com for warranty information on your new product.



Numbers must Match for Secure Assembly

**125**--6

Metal Platform Bed Available in Full, Queen, and King sizes