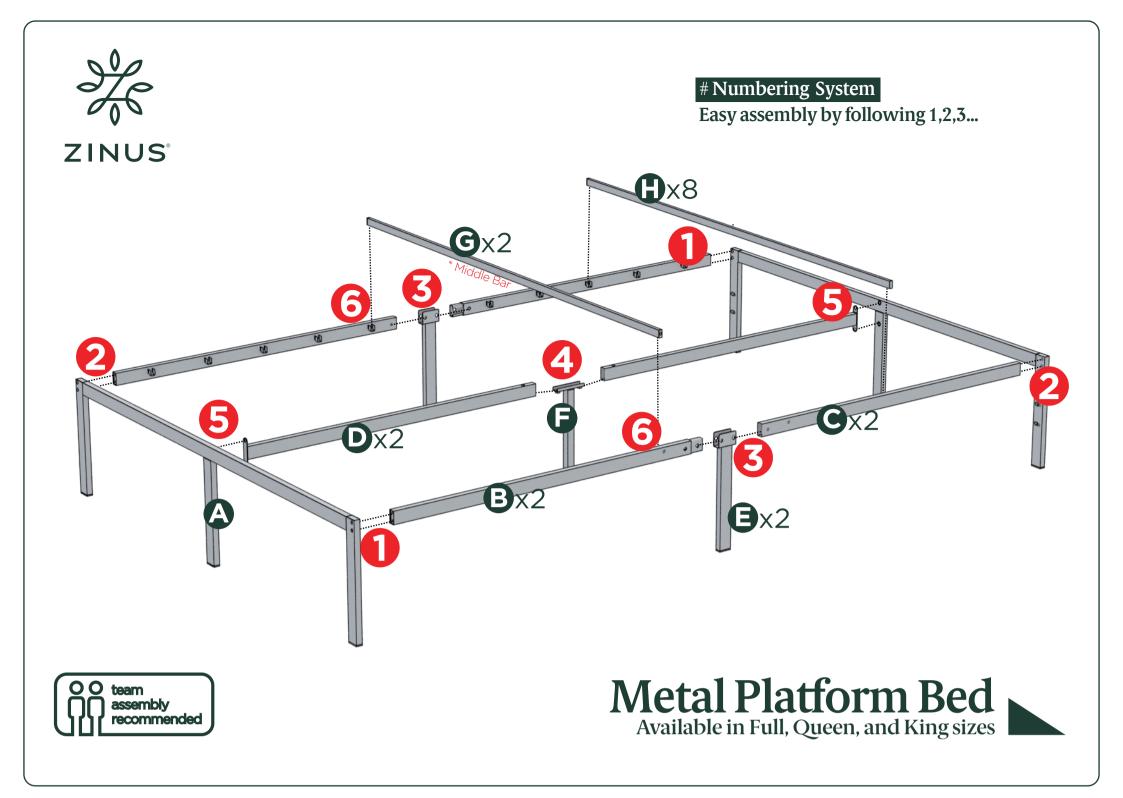

Please visit Zinus.com for warranty information on your new product.

Numbers must Match for Secure Assembly

**125**--6

Metal Platform Bed Available in Full, Queen, and King sizes