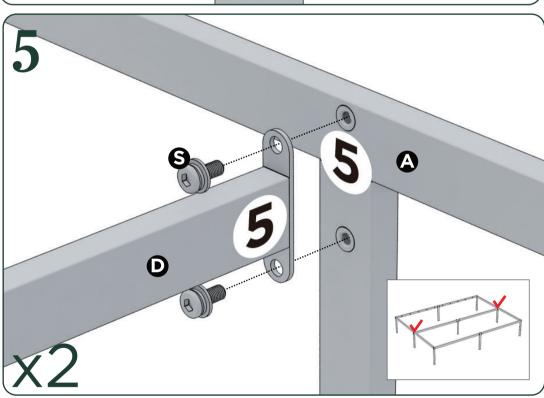

Please visit Zinus.com for warranty information on your new product.

Numbers must Match for Secure Assembly

**125**--6

Metal Platform Bed Available in Full, Queen, and King sizes