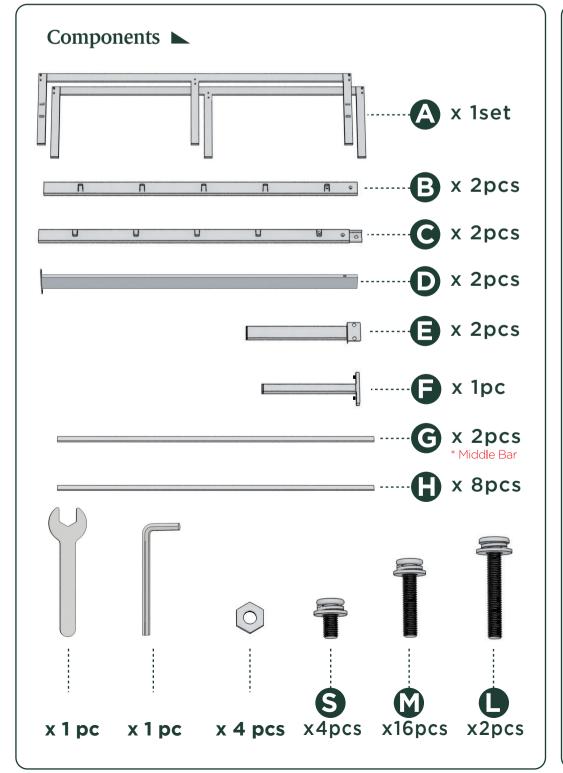

Please visit Zinus.com for warranty information on your new product.

Numbers must Match for Secure Assembly

**125**--6

Metal Platform Bed Available in Full, Queen, and King sizes