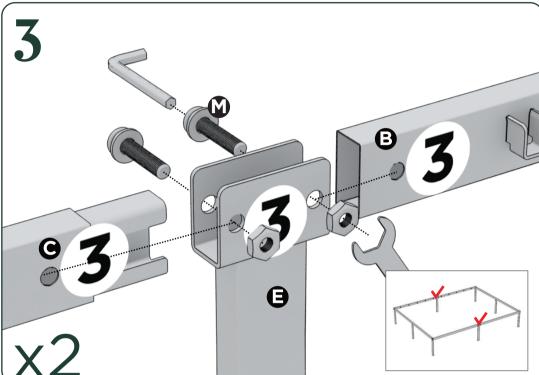

Please visit Zinus.com for warranty information on your new product.

Numbers must Match for Secure Assembly

**125**--6

Metal Platform Bed Available in Full, Queen, and King sizes