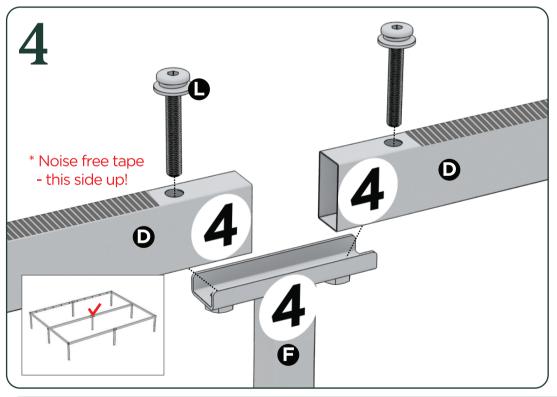

Please visit Zinus.com for warranty information on your new product.

Numbers must Match for Secure Assembly

**125**--6

Metal Platform Bed Available in Full, Queen, and King sizes