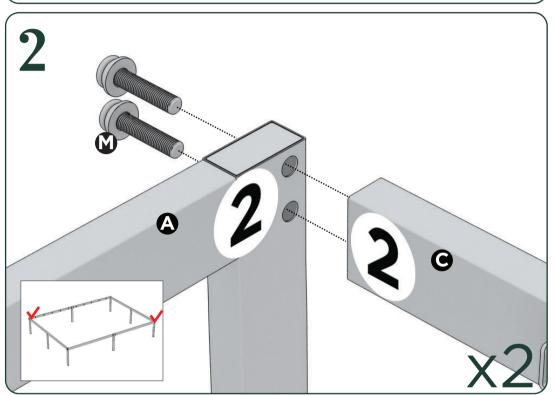

Please visit Zinus.com for warranty information on your new product.

Numbers must Match for Secure Assembly

**125**--6

Metal Platform Bed Available in Full, Queen, and King sizes