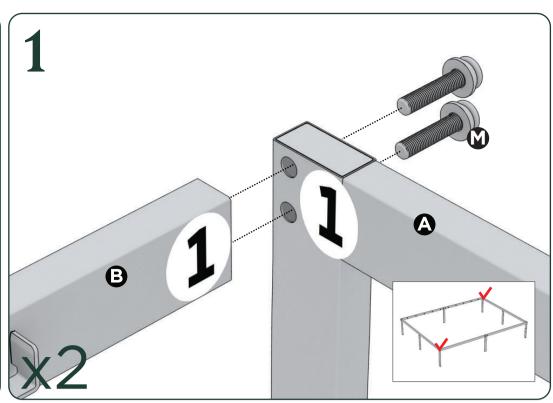

Please visit Zinus.com for warranty information on your new product.

Numbers must Match for Secure Assembly

**125**--6

Metal Platform Bed Available in Full, Queen, and King sizes