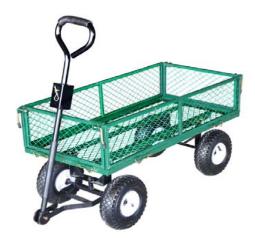

| SKU: 42812      | 330 Lb. Steel Mesh Pull Cart                                                                                                                                                                                                                                                                                                                                |
|-----------------|-------------------------------------------------------------------------------------------------------------------------------------------------------------------------------------------------------------------------------------------------------------------------------------------------------------------------------------------------------------|
| Specifications: | <ul> <li>Durable 37.2" X 19.29" steel mesh bed</li> <li>10-inch pneumatic tires</li> <li>Padded pull handle makes it easy to pull up to 330 lbs</li> </ul>                                                                                                                                                                                                  |
| Features:       | <ul> <li>This steel utility cart is perfect for gardening, farming, or any other outdoor jobs</li> <li>New frame design allows for quick and easy assembly while offering improved maneuverability, rigidity, and ground clearance</li> <li>Removable steel mesh sides that allow the cart to convert into a flatbed for moving larger materials</li> </ul> |