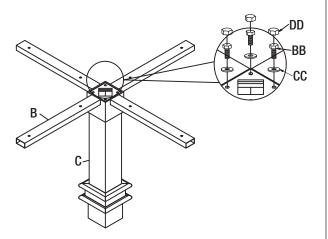

## **1** Attaching the "X" shape support bar to the connector

- □ Attach the "X" shape support bar (B) to the connector (C) using M6x20 hex bolts (BB) and M6 washers (CC).
- □ Tighten all M6x20 Hex bolts (BB) with the M6 socket wrench (EE).
- □ Cover the bolt heads with caps (DD).

**NOTE:** Please ensure all bolts are aligned and assembled correctly. Fully tighten bolts with M6 socket wrench (EE).