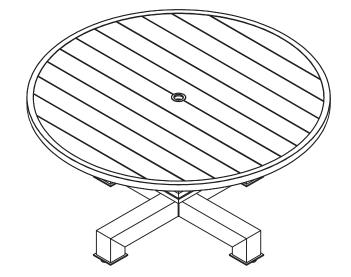

## Positioning the table

 $\hfill\square$  Turn the table over. The table is now ready for use.