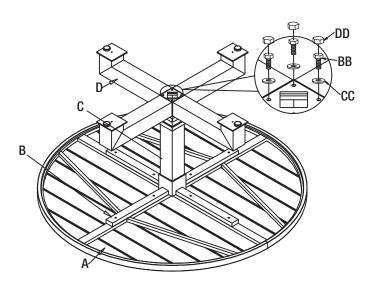

#### **PACKAGE CONTENTS**

M6 Socket wrench

EE

1

| Part | Description           | Quantity |
|------|-----------------------|----------|
| Α    | Table Top             | 1        |
| В    | "X" Shape Support Bar | 1        |
| С    | Connector             | 1        |
| D    | Table Base            | 1        |

## **1** Attaching the "X" shape support bar to the connector

- □ Attach the "X" shape support bar (B) to the connector (C) using M6x20 hex bolts (BB) and M6 washers (CC).
- □ Tighten all M6x20 Hex bolts (BB) with the M6 socket wrench (EE).
- □ Cover the bolt heads with caps (DD).

**NOTE:** Please ensure all bolts are aligned and assembled correctly. Fully tighten bolts with M6 socket wrench (EE).

## **2** Attaching the "X" shape support bar to table top

- □ Attach the "X" shape support bar (B) to the table top (A) using M6x40 hex bolts (AA) and M6 washers (CC).
- □ Tighten all M6x40 Hex bolts (AA) with the M6 socket wrench (EE).
- □ Attach the bolt caps (DD).

ß

**NOTE:** Please ensure the bolts are assembled correctly and use the M6 socket wrench (EE) to tighten.

## Attaching the table base to the connector

- □ Attach the table base (D) to the connector (C) using M6x20 hex bolts (BB) and M6 washers (CC).
- □ Tighten all M6x20 Hex bolts (BB) with the M6 socket wrench (EE).
- □ Cover the bolt heads with caps (DD).

**NOTE:** Please ensure the bolts are assembled correctly and use the M6 socket wrench (EE) to tighten.