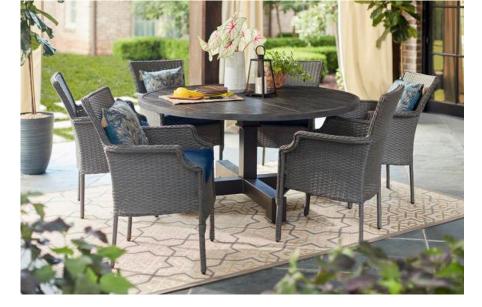

#### HAMPTONBAY.COM

Retain this manual for future use.

Grayson Ash Gray 7 Pc. Wicker Round Outdoor Dining Set with Midnight Blue Cushions