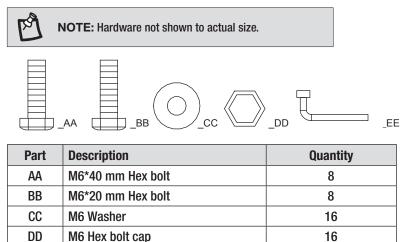

#### HARDWARE INCLUDED

#### **PACKAGE CONTENTS**

M6 Socket wrench

EE

1

| Part | Description           | Quantity |
|------|-----------------------|----------|
| Α    | Table Top             | 1        |
| В    | "X" Shape Support Bar | 1        |
| С    | Connector             | 1        |
| D    | Table Base            | 1        |