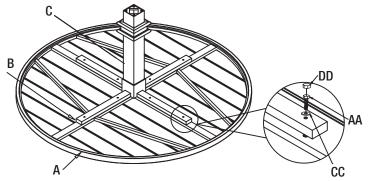

#### **PACKAGE CONTENTS**

M6 Socket wrench

EE

1

| Part | Description           | Quantity |
|------|-----------------------|----------|
| Α    | Table Top             | 1        |
| В    | "X" Shape Support Bar | 1        |
| С    | Connector             | 1        |
| D    | Table Base            | 1        |

## **1** Attaching the "X" shape support bar to the connector

- □ Attach the "X" shape support bar (B) to the connector (C) using M6x20 hex bolts (BB) and M6 washers (CC).
- □ Tighten all M6x20 Hex bolts (BB) with the M6 socket wrench (EE).
- □ Cover the bolt heads with caps (DD).

**NOTE:** Please ensure all bolts are aligned and assembled correctly. Fully tighten bolts with M6 socket wrench (EE).

## **2** Attaching the "X" shape support bar to table top

- □ Attach the "X" shape support bar (B) to the table top (A) using M6x40 hex bolts (AA) and M6 washers (CC).
- □ Tighten all M6x40 Hex bolts (AA) with the M6 socket wrench (EE).
- □ Attach the bolt caps (DD).

ß

**NOTE:** Please ensure the bolts are assembled correctly and use the M6 socket wrench (EE) to tighten.