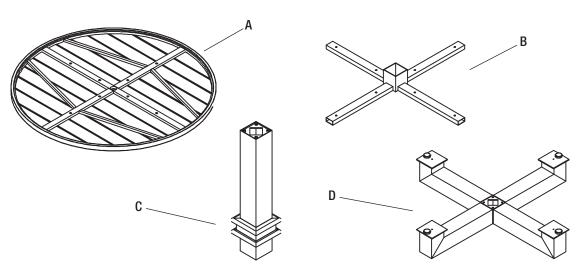

#### **PACKAGE CONTENTS**

M6 Socket wrench

EE

1

| Part | Description           | Quantity |
|------|-----------------------|----------|
| Α    | Table Top             | 1        |
| В    | "X" Shape Support Bar | 1        |
| С    | Connector             | 1        |
| D    | Table Base            | 1        |