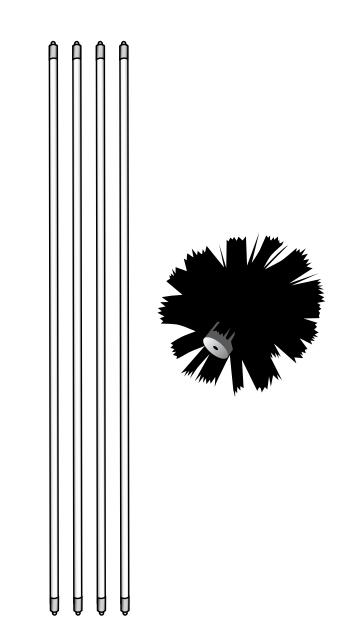

## DRILL POWERED DUCT BRUSH

- Helps remove lint build up and debris in your dryer duct and other general ducting
- Can be used manually or attached to a drill for increased power
- Includes a 4" diameter brush head and four 2' flexible rods to extend the brush up to 8' in length