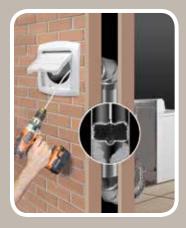

## DRILL POWERED DUCT BRUSH

- Helps remove lint build up and debris in your dryer duct and other general ducting
- Can be used manually or attached to a drill for increased power
- Includes a 4" diameter brush head and four 2' flexible rods to extend the brush up to 8' in length