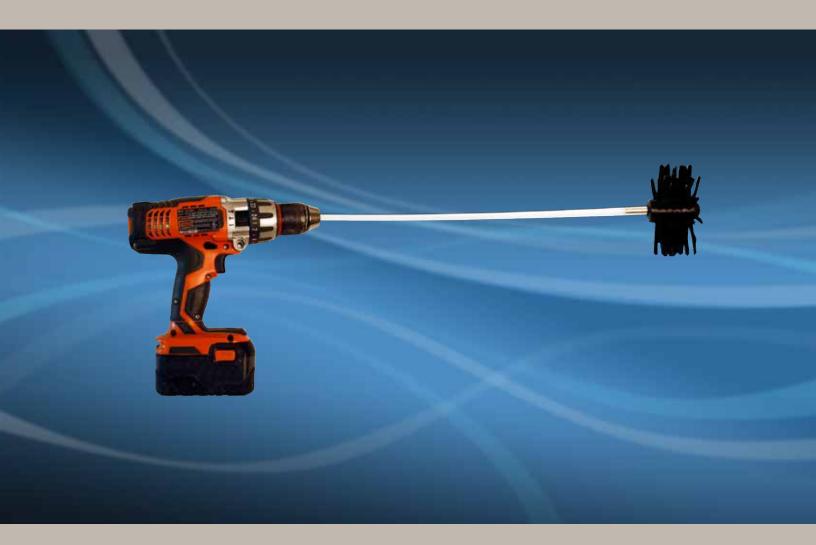

## DRILL POWERED DUCT BRUSH

- Helps remove lint build up and debris in your dryer duct and other general ducting
- Can be used manually or attached to a drill for increased power
- Includes a 4" diameter brush head and four 2' flexible rods to extend the brush up to 8' in length