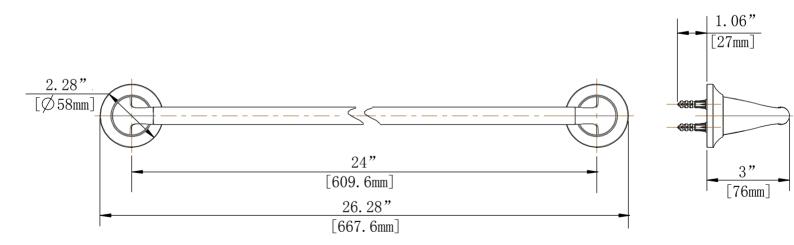

## **FEATURES**

- · 26.28 "L x 2.28"W x 3"H
- · Coordinates with Constructor Series Bath Products
- · Easy Installation
- Includes Mounting Hardware and Plastic Anchors
- · Tools Required for Installation:
- -Drill with 1/4" Drill Bit
- -Philips Screwdriver
- -Small Flat Head Screwdriver

## **INSTALLATION DIMENSIONS**

Glacier Bay reserves the right to make changes in specifications and materials and to change and discontinue models, both without notice or obligation. Dimensions are for reference only.