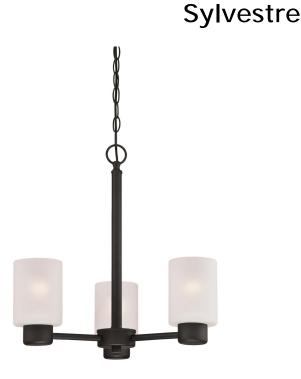

## Item Number 6353900

3 Light Chandelier Oil Rubbed Bronze Finish with Frosted Glass

### Specifications

- Height: 17.63"
- Diameter: 18.25"
- Chain: 36"
- Cord Length: 60"
- Use (3) Medium (E26) Base Lamps, 60 Watt Maximum